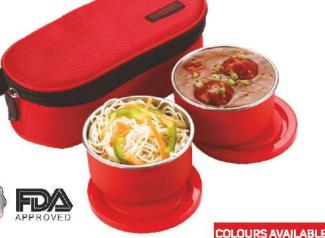

### Lunch Box

### Lunch Box

New complete steel

VEGGIE CONTAINER

with both inside & outside steel

#### **AVAILABLE COLOURS:**

 A premium version of regular steel lunch box with innovative stainless steel lid.

- Leak Proof & Airtight.
- · Very minimal use of plastic saves your food from direct plastic contact. Food won't absorb flavors and odour like plastic.
- · Sleek and compact size that easily fits into handbag, schoolbag & briefcase.
- Safe and non-toxic way to enjoy your meal.