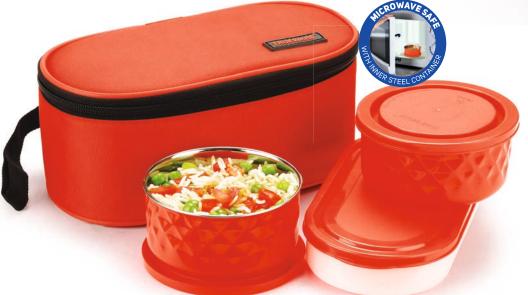

#### FOODY 3

LUNCH BOX

CASE PACK - 24

CASE PACK - 24

COLOURS AVAILABLE

2+1PCS PP / STEEL

CASE PACK - 48

**COLOURS AVAILABLE** 000

**LUNCH BOX** 2PCS STEEL SILVERLINE

CASE PACK - 60

COLOURS AVAILABLE . .

CASE PACK - 60

2+1Pcs

CASE PACK - 48 COLOURS AVAILABLE

LUNCH BOX DOUBLE UP

STEEL SILVERLINE

Lunch Box Eco Fresh

LUNCH BOX 2+1Pcs
PP SILVERLINE

CASE PACK - 48

INSULATED 3+1
LUNCH BOX
STEEL CONTAINER

CASE PACK - 24

INSULATED BOTTLE