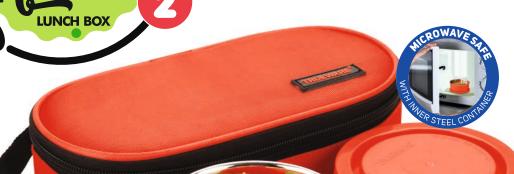

#### STEE-LEE LUNCH BOX

#### New complete steel

VEGGIE CONTAINER
with both inside and outside steel

CASE PACK - 48

Keep Food Hot For LONG HOURS

#### Lunch Box Leak Proof

Steel Inside in VEGGIE CONTAINER

CONTRINER

### Lunch Box

### Lunch Box

New complete steel

VEGGIE CONTAINER

with both inside & outside steel

#### **AVAILABLE COLOURS:**

 A premium version of regular steel lunch box with innovative stainless steel lid.

- Leak Proof & Airtight.
- · Very minimal use of plastic saves your food from direct plastic contact. Food won't absorb flavors and odour like plastic.
- · Sleek and compact size that easily fits into handbag, schoolbag & briefcase.
- Safe and non-toxic way to enjoy your meal.