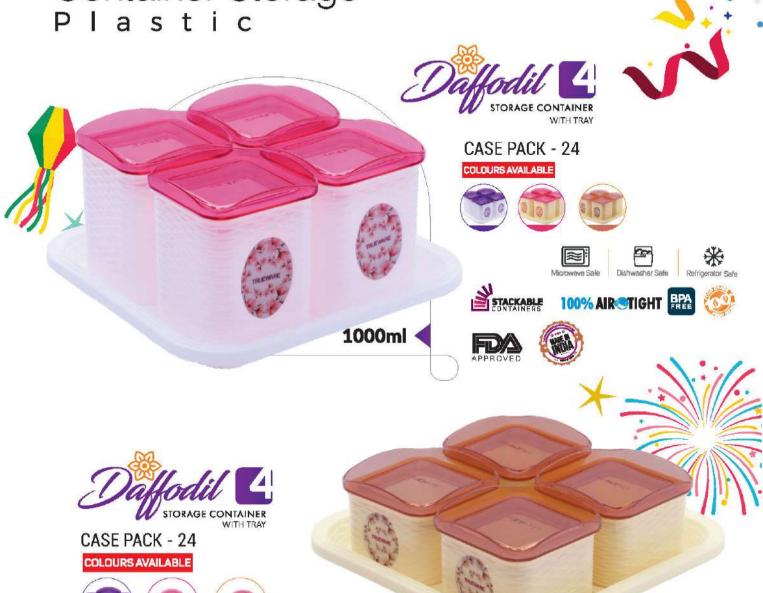

## Container Storage Plastic

CONTAINER 1000 ml

**ECO** STORAGE

CASE PACK - 36

## Container Storage P I a s t i c

CASE PACK - 24 COLOURS AVAILABLE

500ml

## Container Storage Plastic

CASE PACK - 24

COLOURS AVAILABLE

#### Container Storage Plastic