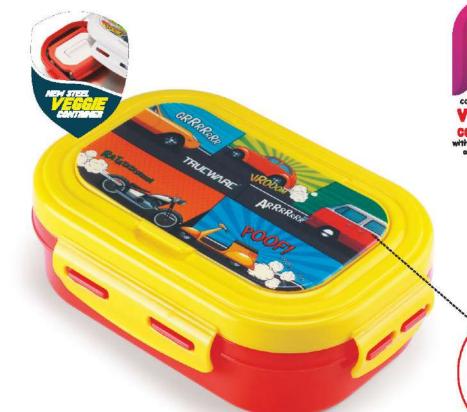

e s t e e I



### Container Storage s t e e I





## Container Storage s t e e I

#### STEEL TIK TAK CONTAINER

CASE PACK - 36

COLOURS AVAILABLE

350ML - 96 / 650ML - 84 / 1200ML - 72













INDIVIDUAL ALSO













### Storage



#### TUMBLER GLASS SET OF 3 (SHRINK)

CASE PACK - 48
COLOURS AVAILABLE

## PILL BOX / COASTER SMILEY / SMILE WOBBLY

CASE PACK - 120
COLOURS AVAILABLE













#### MAGIC BASKET

CASE PACK - 60

COLOURS AVAILABLE

































#### STEE-LEE LUNCH BOX

#### New complete steel

VEGGIE CONTAINER
with both inside and outside steel

CASE PACK - 48























Keep Food Hot For LONG HOURS







#### Lunch Box Leak Proof





















Steel Inside in VEGGIE CONTAINER











CONTRINER











### Lunch Box











































### Lunch Box



New complete steel

VEGGIE CONTAINER

with both inside & outside steel





#### **AVAILABLE COLOURS:**







































 A premium version of regular steel lunch box with innovative stainless steel lid.

- Leak Proof & Airtight.
- · Very minimal use of plastic saves your food from direct plastic contact. Food won't absorb flavors and odour like plastic.
- · Sleek and compact size that easily fits into handbag, schoolbag & briefcase.
- Safe and non-toxic way to enjoy your meal.







CASE PACK - 48





































#### Kids Lunch Box



CASE PACK - 48





















CASE PACK - 48









#### Kids Lunch Box







#### Lunch Box Leak Proof

## Steelex 4

CASE PACK - 12