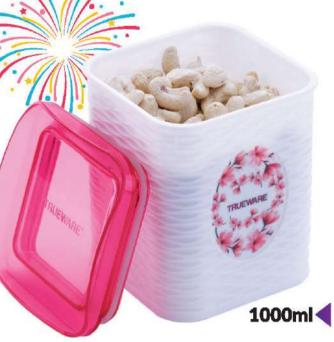

## Container Storage Plastic

CONTAINER 1000 ml

**ECO** STORAGE

CASE PACK - 36