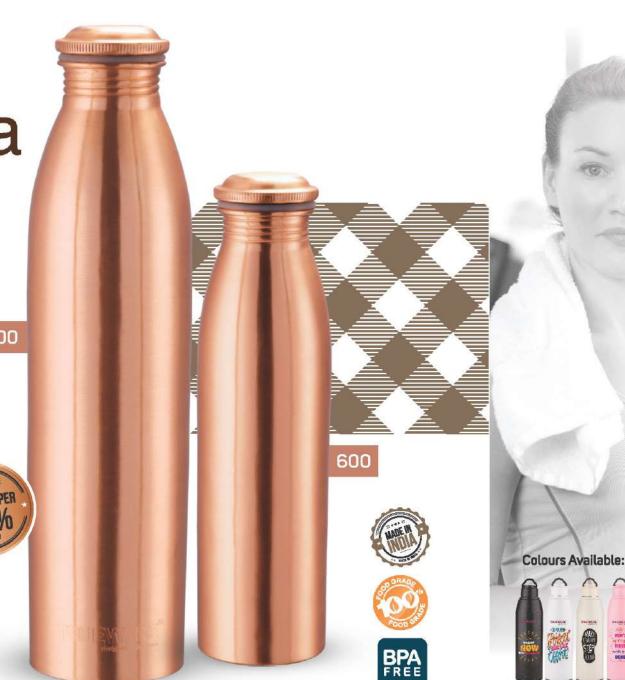

#### Bottles

Bottles

Bottles Nirvana **CASE PACK - 24** 1000 PURE COPPER

Bottles

FLIP TOP LID EASY TO CARRY

TRUEWARE

CASE PACK - 64

TRUEWARE