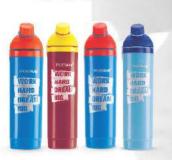

## Bottles 600 Steel Insulated Bottle Case Pack: 64 | 48 PA CRATIFIED HOT&COLD UP TO MANY HOURS Colours Available

TRUEWARE

designed to be yours

#### Bottles

Colours Available:

Case Pack: 64

# Bottles

Colours Available: