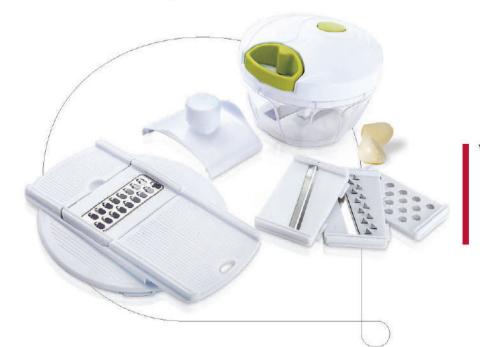

CASE PACK: 1500 - 12 / 1000 - 12 / 500 -12

TRUEWARE

(HOME



COLD :

















COLD

TRUEWARE

## WITH PUMP DISPENSER (Plastic)

CASE PACK - 1L - 36 / 1.8L - 24



STYLE & UTILITY













WITH PUMP DISPENSER

(Steel)

CASE PACK - 1L - 24 / 1.8L - 18





STYLE & UTILITY



















# Home Essential smart CASE PACK - 24 COLOURS AVAILABLE 00 TRUEWARE









### Food Preparation

#### **CHOP & BLEND COMPACT**

CASE PACK - 36

COLOURS AVAILABLE

















### Food Preparation

#### **CHOP & BLEND COMPACT**







CASE PACK - 36











### Food Preparation

#### MAGIC CHOP 500 ML

COLOURS AVAILABLE















### **Food Preparation**





#### MAGIC CHOP 500 ML

CASE PACK - 60 COLOURS AVAILABLE















CASE PACK - 60









### Food Preparation



#### **WONDER CHOP**

CASE PACK - 60

COLOURS AVAILABLE



#### **CHOP & BLEND 2 IN 1**

CASE PACK - 24

COLOURS AVAILABLE













#### **ECO STORAGE** CONTAINER 1500 ml

CASE PACK - 48

#### COLOURS AVAILABLE







## **ECO STORAGE**

CASE PACK - 72

#### **COLOURS AVAILABLE**























CASE PACK - 96

#### COLOURS AVAILABLE











#### **COLOURS AVAILABLE**

























































#### **ECO** STORAGE

CONTAINER 500 ml

CASE PACK - 48

#### **COLOURS AVAILABLE**











### **ECO** STORAGE

CONTAINER 750 ml

CASE PACK - 48

COLOURS AVAILABLE

























## Container Storage Plastic

CONTAINER 1000 ml

**ECO** STORAGE

CASE PACK - 36







## Container Storage P I a s t i c





































CASE