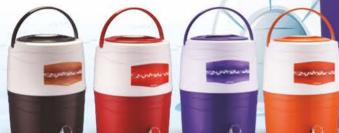

## **THUNDER**

CO L WATER JUG

CASE PACK - 24

mpartment Cup for easy for cup drinking

Wide mouth for easy cleaning