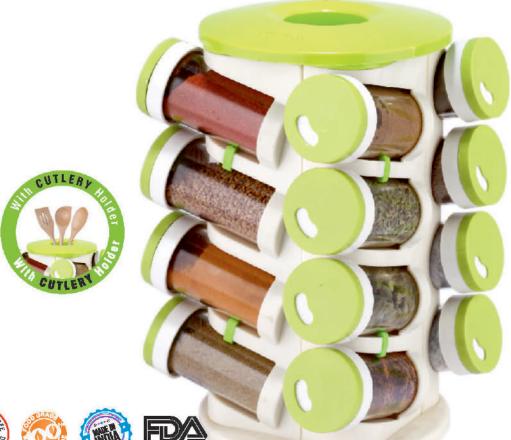

### Spice Containers

#### **SPICE CONTAINER**

CASE PACK - 12

COLOURS AVAILABLE