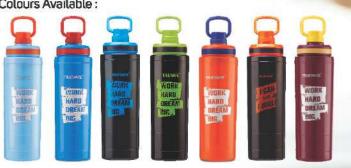

## Bottles 600 Steel Insulated Bottle Case Pack: 64 | 48 PA CRATIFIED HOT&COLD UP TO MANY HOURS Colours Available

TRUEWARE

designed to be yours

#### Bottles

Colours Available:

Case Pack: 64

# Bottles

Colours Available: