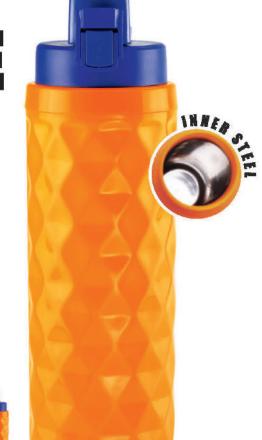

## Bottles 600 Steel Insulated Bottle Case Pack: 64 | 48 PA CRATIFIED HOT&COLD UP TO MANY HOURS Colours Available

TRUEWARE

designed to be yours

#### Bottles

Colours Available:

Case Pack: 64

# Bottles

Colours Available: