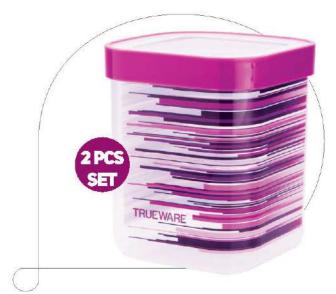

#### Container Storage Plastic

<u>अचार</u>ः डब्बा

PICK TO DRY CONTAINER

CASE PACK - 48

Clip And Close Container
PLASTIC 3 PCS SET

CASE PACK - 48

COLOURS AVAILABLE

350ML - 120 / 650ML - 96 / 1200ML - 96