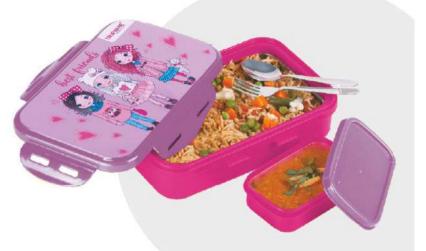

Steel Inside in VEGGIE CONTAINER











CONTRINER











### Lunch Box











































### Lunch Box



New complete steel

VEGGIE CONTAINER

with both inside & outside steel





#### **AVAILABLE COLOURS:**







































 A premium version of regular steel lunch box with innovative stainless steel lid.

- Leak Proof & Airtight.
- · Very minimal use of plastic saves your food from direct plastic contact. Food won't absorb flavors and odour like plastic.
- · Sleek and compact size that easily fits into handbag, schoolbag & briefcase.
- Safe and non-toxic way to enjoy your meal.







CASE PACK - 48





































#### Kids Lunch Box



CASE PACK - 48





















CASE PACK - 48









#### Kids Lunch Box







#### Lunch Box Leak Proof

## Steelex 4

CASE PACK - 12























DRIPLOCK



DRIPLACK

































Lunch Box Leak Proof



LUNCH BOX

CASE PACK - 24

**COLOURS AVAILABLE** 



TRUEWARE





















CASE PACK - 48

COLOURS AVAILABLE













CASE PACK - 36

COLOURS AVAILABLE



















Lunch Box Leak Proof

#### FOODY 3

LUNCH BOX

CASE PACK - 24





























CASE PACK - 24

COLOURS AVAILABLE











































































































2+1PCS PP / STEEL

CASE PACK - 48

**COLOURS AVAILABLE** 000





**LUNCH BOX** 2PCS STEEL SILVERLINE

CASE PACK - 60

COLOURS AVAILABLE . .







CASE PACK - 60



















2+1Pcs

CASE PACK