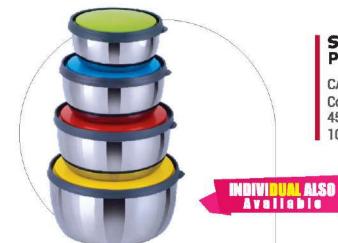

## Container Storage Steel **AIR TIGHT&**

**MICROWAVEABLE** 

STEEL BOWLS

CASE PACK - 24 Colors Available - Assorted Color

#### STEEL BOWL WITH PLASTIC LID 5 PCS SET

CASE PACK - 24 Colors Available - Assorted Color 200ML - 180 / 450ML - 144 / 750ML - 120 / 1050ML - 84 / 1650ML - 72