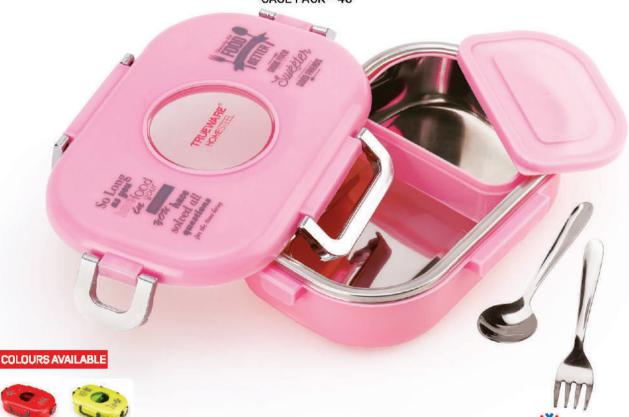

side steel

CASE PACK - 48























Keep Food Hot For LONG HOURS







#### Lunch Box Leak Proof





















Steel Inside in VEGGIE CONTAINER











CONTRINER











### Lunch Box











































### Lunch Box



New complete steel

VEGGIE CONTAINER

with both inside & outside steel





#### **AVAILABLE COLOURS:**







































 A premium version of regular steel lunch box with innovative stainless steel lid.

- Leak Proof & Airtight.
- · Very minimal use of plastic saves your food from direct plastic contact. Food won't absorb flavors and odour like plastic.
- · Sleek and compact size that easily fits into handbag, schoolbag & briefcase.
- Safe and non-toxic way to enjoy your meal.







CASE PACK - 48





































#### Kids Lunch Box



CASE PACK - 48





















CASE PACK - 48









#### Kids Lunch Box







#### Lunch Box Leak Proof

## Steelex 4

CASE PACK - 12























DRIPLOCK



DRIPLACK

































Lunch Box Leak Proof



LUNCH BOX

CASE PACK - 24

**COLOURS AVAILABLE** 



TRUEWARE





















CASE PACK - 48

COLOURS AVAILABLE













CASE PACK - 36

COLOURS AVAILABLE



















Lunch Box Leak Proof

#### FOODY 3

LUNCH BOX

CASE PACK - 24





























CASE PACK - 24

COLOURS AVAILABLE











































































































2+1PCS PP / STEEL

CASE PACK - 48

**COLOURS AVAILABLE** 000





**LUNCH BOX** 2P