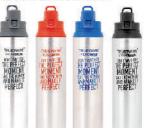

#### Bottles

CASE PACK - 32

CASE PACK - 32

**Ideal for storing** any beverages, offers convenience while travelling.

Bottles

## DURA CASE PACK - 32

IDEAL FOR STORING ANY BEVERAGES, OFFERS CONVENIENCE WHILE TRAVELLING.

TRUEWARE DURA STEEL

**▼** 600ML

TRUEWARE DURA STEEL

TRUEWARE (DURA STEEL)