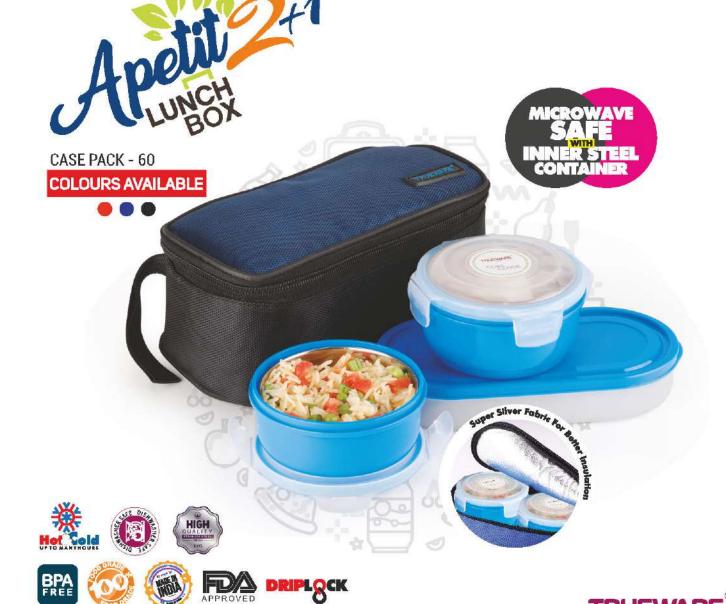

Lunch Box Eco Fresh

LUNCH BOX 2+1Pcs
PP SILVERLINE

CASE PACK - 48

INSULATED 3+1
LUNCH BOX
STEEL CONTAINER

CASE PACK - 24

INSULATED BOTTLE

## Lunch Box Leak Proof CASE PACK - 24 **COLOURS AVAILABLE** INSULATED SIPPER NEW ATTRACTIVE BODY DESIGN DRIPLSCK APPROVED APPROVED

#### Lunch Box

SUPER SILVER FABRIC FOR BETTER **INSULATION** 