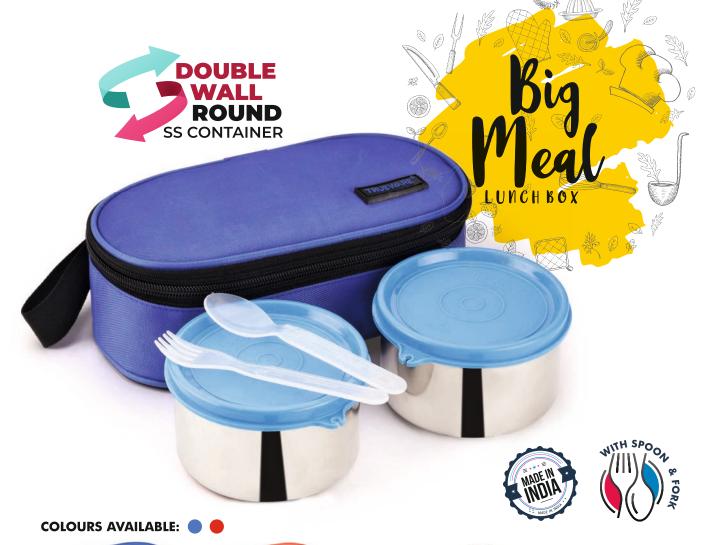

**LUNCH BOX** 2PCS STEEL SILVERLINE

CASE PACK - 60

COLOURS AVAILABLE . .

CASE PACK - 60

2+1Pcs

CASE PACK - 48 COLOURS AVAILABLE

LUNCH BOX DOUBLE UP

STEEL SILVERLINE

Lunch Box Eco Fresh

LUNCH BOX 2+1Pcs
PP SILVERLINE

CASE PACK - 48

INSULATED 3+1
LUNCH BOX
STEEL CONTAINER

CASE PACK - 24

INSULATED BOTTLE