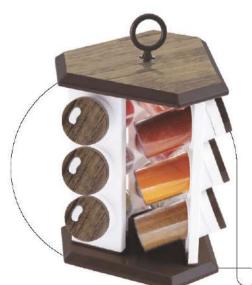

### Spice Containers

#### **SPICE CONTAINER**

CASE PACK - 12

COLOURS AVAILABLE