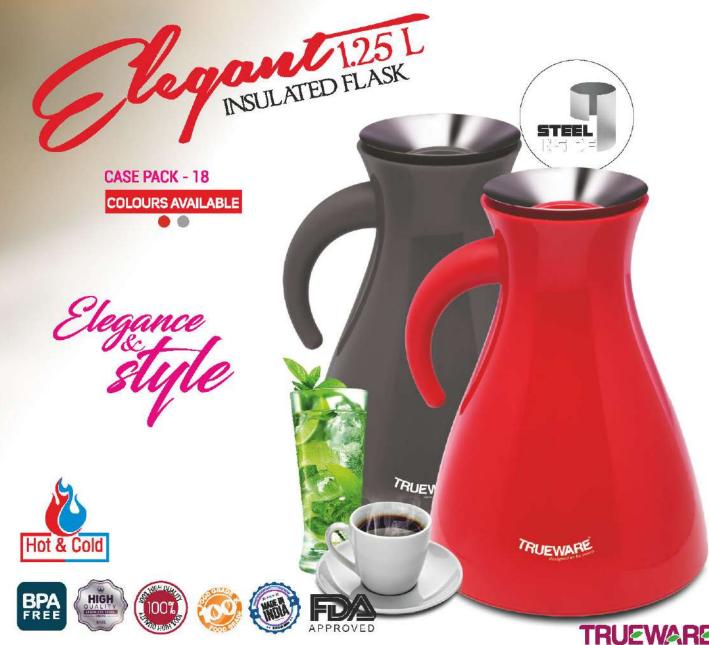

00 -64 / 1200- 48 / 1800- 32



























Phoenix











CASE PACK: 800 - 24 / 1200 - 18

SIZES AVAILABLE:























TRUEWARE











#### INSULATED HANDY FLASK





## AIRPOT

WITH PUMP DISPENSER

CASE PACK - 08







#### Home Essential

## AIRPOT

CASE PACK - 06





INDIA







# Home Essential HOME STEED TRUEWARE THOME STEET COLD **ZOHO 2000ML** CASE PACK - 12

#### Home Essential



CASE PACK: 1500 - 12 / 1000 - 12 / 500 -12

TRUEWARE

(HOME



COLD :

















COLD

TRUEWARE

## WITH PUMP DISPENSER (Plastic)

CASE PACK - 1L - 36 / 1.8L - 24



STYLE & UTILITY













WITH PUMP DISPENSER

(Steel)

CASE PACK - 1L - 24 / 1.8L - 18





STYLE & UTILITY



















# Home Essential smart CASE PACK - 24 COLOURS AVAILABLE 00 TRUEWARE









### Food Preparation

#### **CHOP & BLEND COMPACT**

CASE PACK - 36

COLOURS AVAILABLE

















### Food Preparation

#### **CHOP & BLEND COMPACT**







CASE PACK - 36











### Food Preparation

#### MAGIC CHOP 500 ML

COLOURS AVAILABLE















### **Food Preparation**





#### MAGIC CHOP 500 ML

CASE PACK - 60 COLOURS AVAILABLE















CASE PACK - 60









### Food Preparation



#### **WONDER CHOP**

CASE PACK - 60

COLOURS AVAILABLE



#### **CHOP & BLEND 2 IN 1**

CASE PACK - 24

COLOURS AVAILABLE













#### **ECO STORAGE** CONTAINER 1500 ml

CASE PACK - 48

#### COLOURS AVAILABLE







## **ECO STORAGE**

CASE PACK - 72

#### **COLOURS AVAILABLE**























CASE PACK - 96

#### COLOURS AVAILABLE











#### **COLOURS A