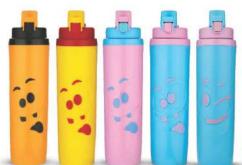

#### Lunch Box



LUNCHBOX

CASE PACK - 48

COLOURS AVAILABLE:





























































































#### Home Essential





INDIA)

CASE PACK - 48

TRUEWARE









Helps heal Reduces



























TRUEWARE

Home Essential

















#### Bottles





Bottles





Bottles Nirvana **CASE PACK - 24** 1000 PURE COPPER



Bottles

FLIP TOP LID EASY TO CARRY

TRUEWARE



CASE PACK - 64

TRUEWARE

DON'T Sor Wes Years TIRED

Sup Utus Quant

(800)















## Bottles 600 Steel Insulated Bottle Case Pack: 64 | 48 PA CRATIFIED HOT&COLD UP TO MANY HOURS Colours Available

TRUEWARE

designed to be yours

#### Bottles



Colours Available:

Case Pack: 64











# Bottles



Colours Available:































#### Bottles



CASE PACK - 64

























CASE PACK - 64





TRUEWARE®

designed to be yours





800









Colours Available:















CASE PACK - 64











STEEL





















EASY TO CARRY





Bottles







#### Bottles



CASE PACK - 64

#### Colors Avaiable:





#### **EASY TO CARRY**





800









































TRUEWARE (HOME SIEED)

IF YOU CAN'T DO





















Bottles

#### Bottles



CASE PACK - 32





















CASE PACK - 32

**Ideal for storing** any beverages, offers convenience while travelling.





Bottles

## DURA CASE PACK - 32

IDEAL FOR STORING ANY BEVERAGES, OFFERS CONVENIENCE WHILE TRAVELLING.



TRUEWARE DURA STEEL



**▼** 600ML

TRUEWARE DURA STEEL





TRUEWARE