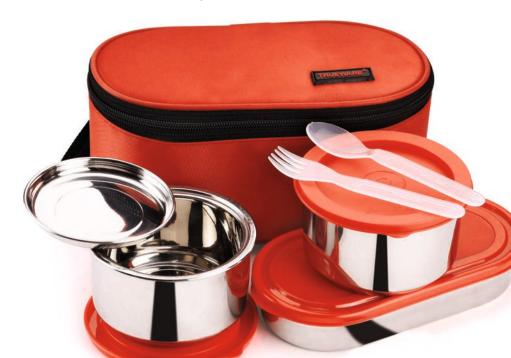

#### STEE-LEE LUNCH BOX

#### New complete steel

VEGGIE CONTAINER
with both inside and outside steel

CASE PACK - 48

Keep Food Hot For LONG HOURS

#### Lunch Box Leak Proof

Steel Inside in VEGGIE CONTAINER

CONTRINER

### Lunch Box

### Lunch Box

New complete steel

VEGGIE CONTAINER

with both inside & outside steel

#### **AVAILABLE COLOURS:**

 A premium version of regular steel lunch box with innovative stainless steel lid.

- Leak Proof & Airtight.
- · Very minimal use of plastic saves your food from direct plastic contact. Food won't absorb flavors and odour like plastic.
- · Sleek and compact size that easily fits into handbag, schoolbag & briefcase.
- Safe and non-toxic way to enjoy your meal.