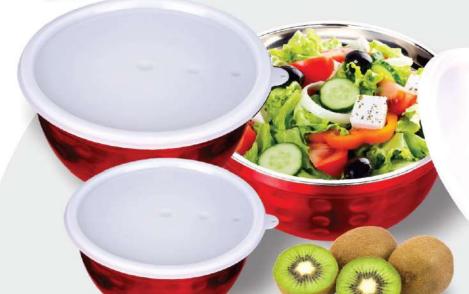

## Container Storage Steel **AIR TIGHT&**

**MICROWAVEABLE** 

STEEL BOWLS

CASE PACK - 24 Colors Available - Assorted Color

#### STEEL BOWL WITH PLASTIC LID 5 PCS SET

CASE PACK - 24 Colors Available - Assorted Color 200ML - 180 / 450ML - 144 / 750ML - 120 / 1050ML - 84 / 1650ML - 72

### STEEL BOWL WITH PLASTIC LID 4 PCS SET

450ML - 144 / 750ML - 120 / 1050ML - 84 / 1650ML - 72