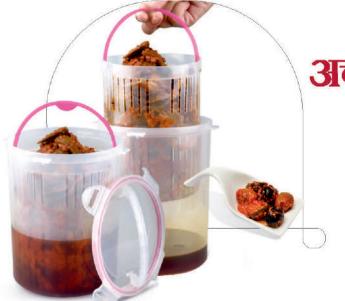

#### Container Storage Plastic

<u>अचार</u>ः डब्बा

PICK TO DRY CONTAINER

CASE PACK - 48

Clip And Close Container
PLASTIC 3 PCS SET

CASE PACK - 48

COLOURS AVAILABLE

350ML - 120 / 650ML - 96 / 1200ML - 96