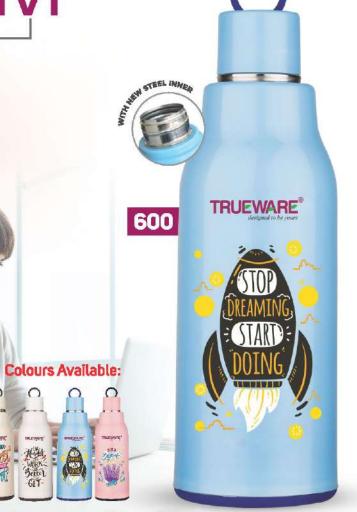

## Bottles 600 Steel Insulated Bottle Case Pack: 64 | 48 PA CRATIFIED HOT&COLD UP TO MANY HOURS Colours Available

TRUEWARE

designed to be yours