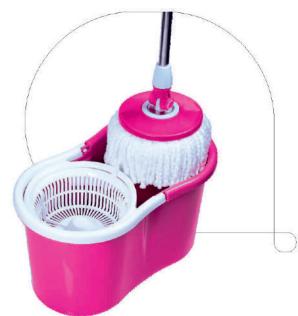

## Mop Bucket MOP BUCKET **COMPACT FOLDABLE** CASE PACK - 04 Colors Available - • • TRUEWARE designed to be yours

#### Mop Bucket

MOP BUCKET EASY - SMART

CASE PACK - 09 Colors Available - • •