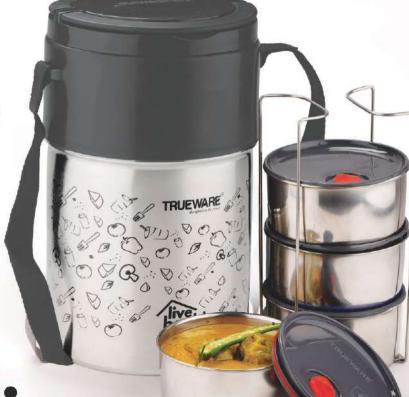

Lunch Box Eco Fresh

LUNCH BOX 2+1Pcs
PP SILVERLINE

CASE PACK - 48

INSULATED 3+1
LUNCH BOX
STEEL CONTAINER

CASE PACK - 24

INSULATED BOTTLE