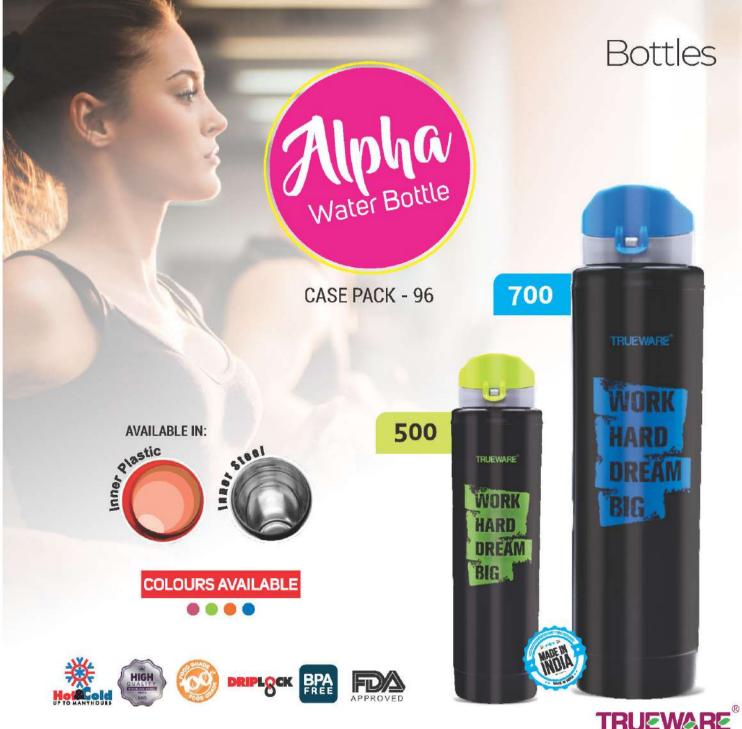

#### Bottles

Bottles

Bottles Nirvana **CASE PACK - 24** 1000 PURE COPPER

Bottles

FLIP TOP LID EASY TO CARRY

TRUEWARE

CASE PACK - 64

TRUEWARE

STEEL

EASY TO CARRY

Bottles

#### Bottles

CASE PACK - 64