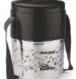

#### STEE-LEE LUNCH BOX

#### New complete steel

VEGGIE CONTAINER
with both inside and outside steel

CASE PACK - 48

Keep Food Hot For LONG HOURS

#### Lunch Box Leak Proof

Steel Inside in VEGGIE CONTAINER

CONTRINER

### Lunch Box

### Lunch Box

New complete steel

VEGGIE CONTAINER

with both inside & outside steel

#### **AVAILABLE COLOURS:**

 A premium version of regular steel lunch box with innovative stainless steel lid.

- Leak Proof & Airtight.
- · Very minimal use of plastic saves your food from direct plastic contact. Food won't absorb flavors and odour like plastic.
- · Sleek and compact size that easily fits into handbag, schoolbag & briefcase.
- Safe and non-toxic way to enjoy your meal.