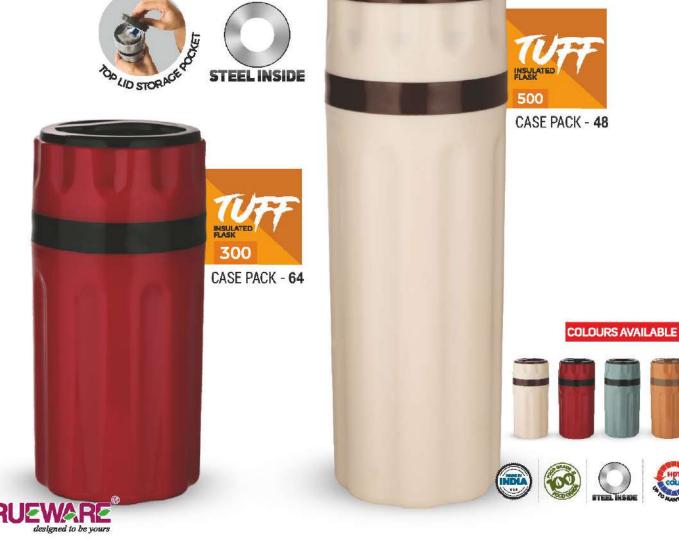

asy cleaning

#### **Colours Available:**











## **THUNDER**

CO L WATER JUG

CASE PACK - 24







mpartment Cup for easy for cup drinking



Wide mouth for easy cleaning

#### Colours Available :

















CASSEROLE

2000

CASE PACK - 48



DESIGN-



8 0 0 | 1 0 0 0 | 1 5 0 0 | 2 0 0 0



CASE PACK - 18

























REGAL

2000

CASE PACK - 48



800 | 1000 | 1500 | 2000

CASE PACK - 18



DESIGN



















## SOFIYA RUFF TUFF TUE

(Plastic)

CASE PACK - 800 -64 / 1200- 48 / 1800- 32





800~

1

TRUEWARE



















TRUEWARE



(Plastic)

CASE PACK - 800 -64 / 1200- 48 / 1800- 32



























Phoenix











CASE PACK: 800 - 24 / 1200 - 18

SIZES AVAILABLE:























TRUEWARE











#### INSULATED HANDY FLASK





## AIRPOT

WITH PUMP DISPENSER

CASE PACK - 08







#### Home Essential

## AIRPOT

CASE PACK - 06





INDIA







# Home Essential HOME STEED TRUEWARE THOME STEET COLD **ZOHO 2000ML** CASE PACK - 12

#### Home Essential



CASE PACK: 1500 - 12 / 1000 - 12 / 500 -12

TRUEWARE

(HOME



COLD :

















COLD

TRUEWARE

## WITH PUMP DISPENSER (Plastic)

CASE PACK - 1L - 36 / 1.8L - 24



STYLE & UTILITY













WITH PUMP DISPENSER

(Steel)

CASE PACK - 1L - 24 / 1.8L - 18





STYLE & UTILITY



















# Home Essential smart CASE PACK - 24 COLOURS AVAILABLE 00 TRUEWARE









### Food Preparation

#### **CHOP & BLEND COMPACT**

CASE PACK - 36

COLOURS AVAILABLE

















### Food Preparation

#### **CHOP & BLEND COMPACT**







CASE PACK - 36