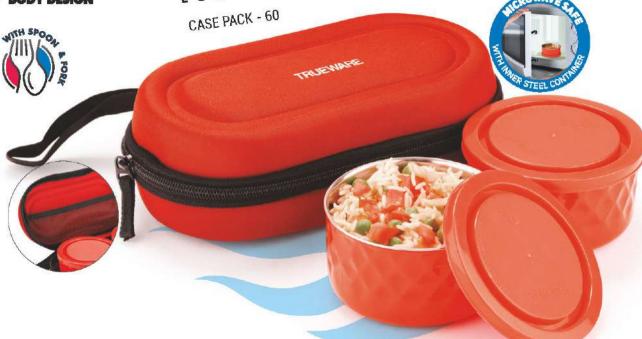

#### STEE-LEE LUNCH BOX

#### New complete steel

VEGGIE CONTAINER
with both inside and outside steel

CASE PACK - 48

Keep Food Hot For LONG HOURS

#### Lunch Box Leak Proof

Steel Inside in VEGGIE CONTAINER

CONTRINER