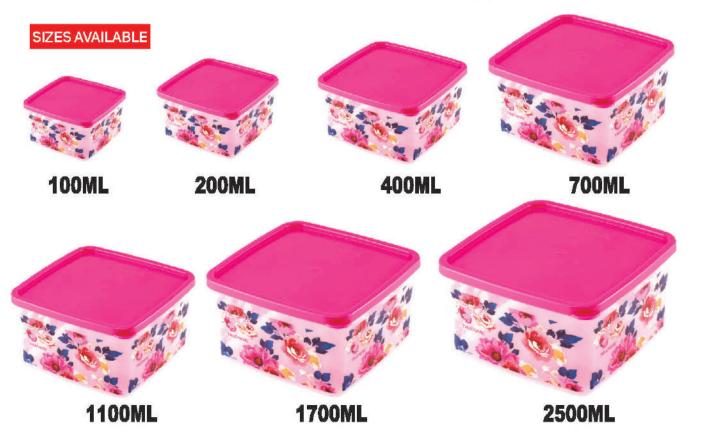

### COLOURS AVAILABLE











#### **COLOURS AVAILABLE**

























































#### **ECO** STORAGE

CONTAINER 500 ml

CASE PACK - 48

#### **COLOURS AVAILABLE**











### **ECO** STORAGE

CONTAINER 750 ml

CASE PACK - 48

COLOURS AVAILABLE

























## Container Storage Plastic

CONTAINER 1000 ml

**ECO** STORAGE

CASE PACK - 36







## Container Storage P I a s t i c





































CASE PACK - 24 COLOURS AVAILABLE



500ml











## Container Storage Plastic





CASE PACK - 24

COLOURS AVAILABLE



















































































#### Container Storage Plastic

#### FRESHY CONTAINER 7 PCS.

CASE PACK - 36





















## Freshy Containers 7 Pcs.























#### Container Storage Plastic



<u>अचार</u>ः डब्बा

PICK TO DRY CONTAINER

CASE PACK - 48

Clip And Close Container
PLASTIC 3 PCS SET

CASE PACK - 48

COLOURS AVAILABLE

350ML - 120 / 650ML - 96 / 1200ML - 96































Kimora



SET OF 2

CASE PACK - 48

TRUEWARE

designed to be yours











Kimora

Storage Container with Tray



CASE PACK - 24



COLOURS AVAILABLE:



# Serving Storage **ELEGANT STEEL BOWL SET 3PCS** CASE PACK - 18 COLOURS AVAILABLE



## Serving Storage





#### Container Storage Steel

## Container Storage Steel **AIR TIGHT&**

**MICROWAVEABLE** 

STEEL BOWLS



CASE PACK - 24 Colors Available - Assorted Color

#### STEEL BOWL WITH PLASTIC LID 5 PCS SET

CASE PACK - 24 Colors Available - Assorted Color 200ML - 180 / 450M