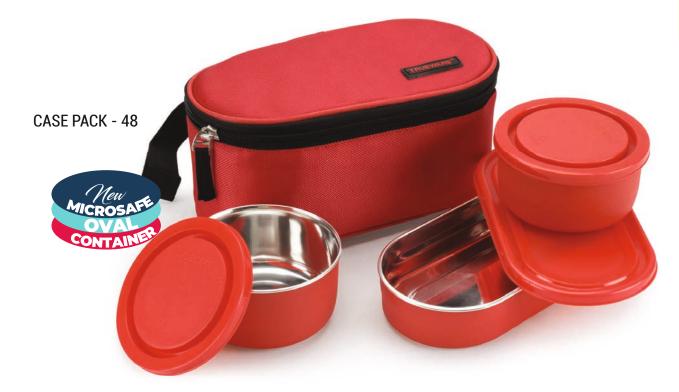

COLOURS AVAILABLE** 000





**LUNCH BOX** 2PCS STEEL SILVERLINE

CASE PACK - 60

COLOURS AVAILABLE . .







CASE PACK - 60



















2+1Pcs

CASE PACK - 48 COLOURS AVAILABLE



LUNCH BOX DOUBLE UP

STEEL SILVERLINE













Lunch Box Eco Fresh







LUNCH BOX 2+1Pcs
PP SILVERLINE

CASE PACK - 48





INSULATED 3+1
LUNCH BOX
STEEL CONTAINER

CASE PACK - 24



































































INSULATED BOTTLE

## Lunch Box Leak Proof CASE PACK - 24 **COLOURS AVAILABLE** INSULATED SIPPER NEW ATTRACTIVE BODY DESIGN DRIPLSCK APPROVED APPROVED

#### Lunch Box























SUPER SILVER FABRIC FOR BETTER **INSULATION** 























#### Lunch Box

## lunch box

CASE PACK - 48 ALL CONTAINERS IN STEEL INSIDE









































#### Lunch Box



LUNCHBOX

CASE PACK - 48

COLOURS AVAILABLE:





























































































#### Home Essential





INDIA)

CASE PACK - 48

TRUEWARE









Helps heal Reduces



























TRUEWARE

Home Essential

















#### Bottles





Bottles





Bottles Nirvana **CASE PACK - 24** 1000 PURE COPPER



Bottles

FLIP TOP LID EASY TO CARRY

TRUEWARE



CASE PACK - 64

TRUEWARE

DON'T Sor Wes Years TIRED

Sup Utus Quant

(800)















## Bottles 600 Steel Insulated Bottle Case Pack: 64 | 48 PA CRATIFIED HOT&COLD UP TO MANY HOURS Colours Available

TRUEWARE

designed to be yours

#### Bottles



Colours Available:

Case Pack: 64











# Bottles



Colours Available: