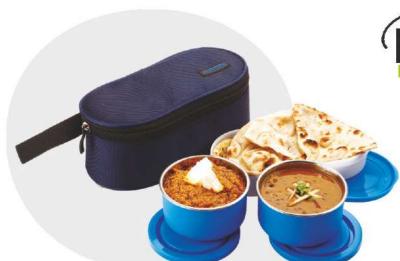

Lunch Box Eco Fresh

LUNCH BOX 2+1Pcs
PP SILVERLINE

CASE PACK - 48

INSULATED 3+1
LUNCH BOX
STEEL CONTAINER

CASE PACK - 24

INSULATED BOTTLE