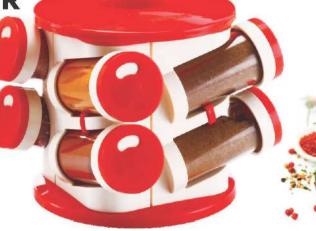

## Spice Containers MR.TOOTHPICK | MRS.SALT | MR.TOOTHPICK CASE PACK - 144 **COLOURS AVAILABLE**

### Spice Containers

#### MRS.SALT, MR.PEPPER

CASE PACK - 144

COLOURS AVAILABLE