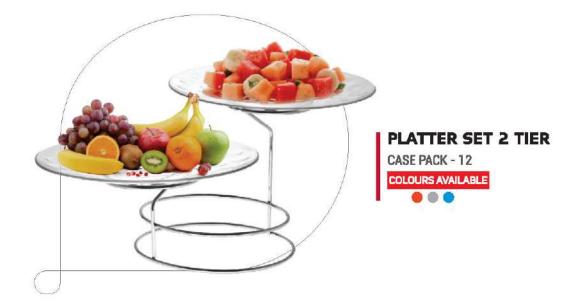

# Serving Storage **ELEGANT STEEL BOWL SET 3PCS** CASE PACK - 18 COLOURS AVAILABLE

## Serving Storage