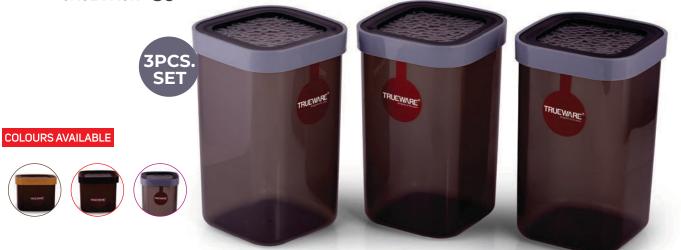

60 COLOURS AVAILABLE















CASE PACK - 60









### Food Preparation



#### **WONDER CHOP**

CASE PACK - 60

COLOURS AVAILABLE



#### **CHOP & BLEND 2 IN 1**

CASE PACK - 24

COLOURS AVAILABLE













#### **ECO STORAGE** CONTAINER 1500 ml

CASE PACK - 48

#### COLOURS AVAILABLE







## **ECO STORAGE**

CASE PACK - 72

#### **COLOURS AVAILABLE**























CASE PACK - 96

#### COLOURS AVAILABLE











#### **COLOURS AVAILABLE**

























































#### **ECO** STORAGE

CONTAINER 500 ml

CASE PACK - 48

#### **COLOURS AVAILABLE**











### **ECO** STORAGE

CONTAINER 750 ml

CASE PACK - 48

COLOURS AVAILABLE

























## Container Storage Plastic

CONTAINER 1000 ml

**ECO** STORAGE

CASE PACK - 36







## Container Storage P I a s t i c





































CASE PACK - 24 COLOURS AVAILABLE



500ml











## Container Storage Plastic





CASE PACK - 24

COLOURS AVAILABLE



















































































#### Container Storage Plastic

#### FRESHY CONTAINER 7 PCS.

CASE PACK - 36





















## Freshy Containers 7 Pcs.























#### Container Storage Plastic



<u>अचार</u>ः डब्बा

PICK TO DRY CONTAINER

CASE PACK - 48

Clip And Close Container
PLASTIC 3 PCS SET

CASE PACK - 48

COLOURS AVAILABLE

350ML - 120 / 650ML - 96 / 1200ML - 96































Kimora



SET OF 2

CASE PACK - 48

TRUEWARE

designed to be yours











Kimora

Storage Container with Tray



CASE PACK