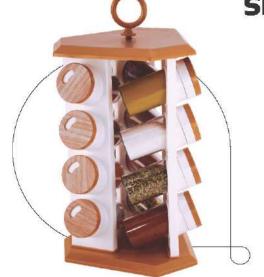

INSULATED TRAVEL

CASE PACK - 48
COLOURS AVAILABLE

EASY TO CARRY





















#### Sipper



CASE PACK - 144
COLOURS AVAILABLE













## Spice Containers MR.TOOTHPICK | MRS.SALT | MR.TOOTHPICK CASE PACK - 144 **COLOURS AVAILABLE**

### Spice Containers



#### MRS.SALT, MR.PEPPER

CASE PACK - 144

COLOURS AVAILABLE































## Spice Containers SALT & PEPPER ROSE CASE PACK - 96 COLOURS AVAILABLE BPA FREE

TRUEWARE

designed to be yours

## Spice Containers



CASE PACK - 36

COLOURS AVAILABLE • • •





FDA APPROVED











### Spice Containers

#### **SPICE CONTAINER**



CASE PACK - 12

COLOURS AVAILABLE











#### **SPICE CONTAINER**



CASE PACK - 12

COLOURS AVAILABLE



































#### **SPICE CONTAINER**















#### **SPICE CONTAINER**

























## Spice Containers



#### **SPICE CONTAINER**



CASE PACK - 18







#### **SPICE CONTAINER**



























#### **SPICE CONTAINER**





CASE PACK - 18











TRUEWARE

designed to be yours















COLOURS AVAILABLE

















### Spice Containers



#### **SPICE CONTAINER**



CASE PACK - 18

COLOURS AVAILABLE



#### **SPICE CONTAINER**





















COLOURS AVAILABLE

















### Spice Containers





CASE PACK - 12

**COLOURS AVAILABLE** ...

















#### **SPICE CONTAINER**



CASE PACK - 12

COLOURS AVAILABLE ...













## Mop Bucket MOP BUCKET **COMPACT FOLDABLE** CASE PACK - 04 Colors Available - • • TRUEWARE designed to be yours

#### Mop Bucket



MOP BUCKET EASY -