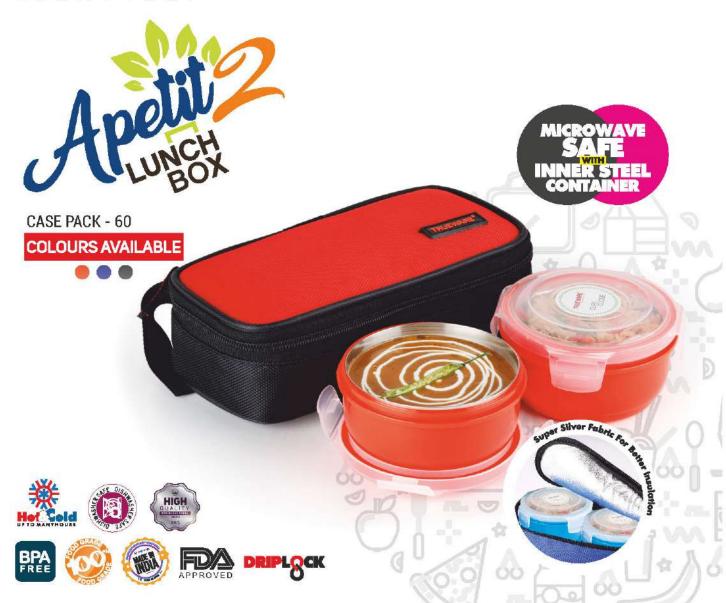

Lunch Box Eco Fresh

LUNCH BOX 2+1Pcs
PP SILVERLINE

CASE PACK - 48

INSULATED 3+1
LUNCH BOX
STEEL CONTAINER

CASE PACK - 24

INSULATED BOTTLE

## Lunch Box Leak Proof CASE PACK - 24 **COLOURS AVAILABLE** INSULATED SIPPER NEW ATTRACTIVE BODY DESIGN DRIPLSCK APPROVED APPROVED

#### Lunch Box

SUPER SILVER FABRIC FOR BETTER **INSULATION** 