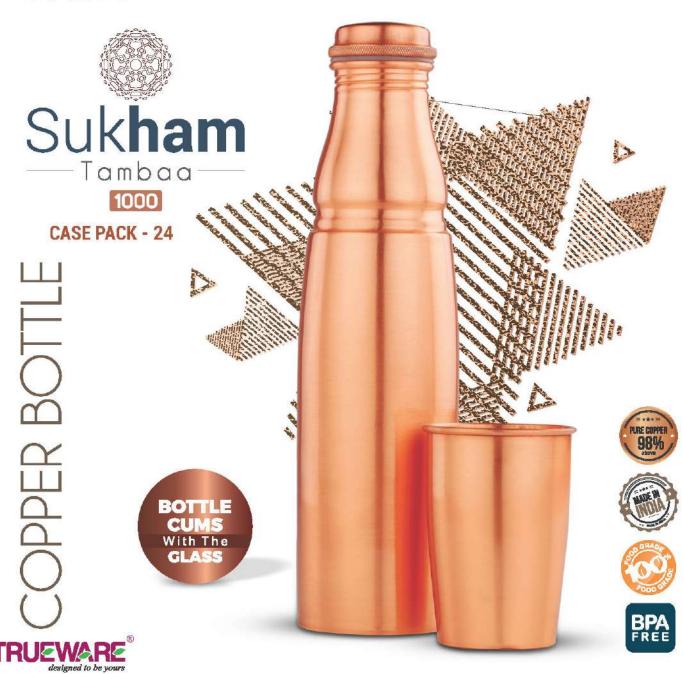

#### Bottles

Bottles

Bottles Nirvana **CASE PACK - 24** 1000 PURE COPPER

Bottles

FLIP TOP LID EASY TO CARRY

TRUEWARE

CASE PACK - 64

TRUEWARE