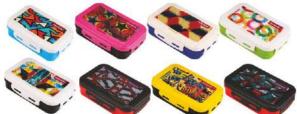

650ML - 84 / 1200ML - 72













INDIVIDUAL ALSO













### Storage



#### TUMBLER GLASS SET OF 3 (SHRINK)

CASE PACK - 48
COLOURS AVAILABLE

## PILL BOX / COASTER SMILEY / SMILE WOBBLY

CASE PACK - 120
COLOURS AVAILABLE













#### MAGIC BASKET

CASE PACK - 60

COLOURS AVAILABLE

































#### STEE-LEE LUNCH BOX

#### New complete steel

VEGGIE CONTAINER
with both inside and outside steel

CASE PACK - 48























Keep Food Hot For LONG HOURS







#### Lunch Box Leak Proof





















Steel Inside in VEGGIE CONTAINER











CONTRINER











### Lunch Box











































### Lunch Box



New complete steel

VEGGIE CONTAINER

with both inside & outside steel





#### **AVAILABLE COLOURS:**







































 A premium version of regular steel lunch box with innovative stainless steel lid.

- Leak Proof & Airtight.
- · Very minimal use of plastic saves your food from direct plastic contact. Food won't absorb flavors and odour like plastic.
- · Sleek and compact size that easily fits into handbag, schoolbag & briefcase.
- Safe and non-toxic way to enjoy your meal.







CASE PACK - 48





































#### Kids Lunch Box



CASE PACK - 48





















CASE PACK - 48









#### Kids Lunch Box







#### Lunch Box Leak Proof

## Steelex 4

CASE PACK - 12























DRIPLOCK



DRIPLACK

































Lunch Box Leak Proof



LUNCH BOX

CASE PACK - 24

**COLOURS AVAILABLE** 



TRUEWARE