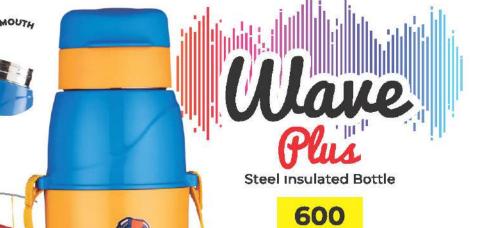

## Bottles 600 Steel Insulated Bottle Case Pack: 64 | 48 PA CRATIFIED HOT&COLD UP TO MANY HOURS Colours Available

TRUEWARE

designed to be yours