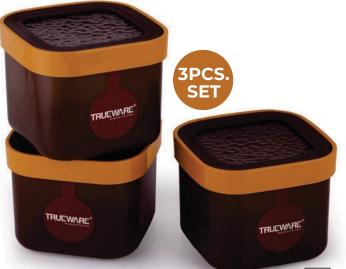

T**







CASE PACK - 36











### Food Preparation

#### MAGIC CHOP 500 ML

COLOURS AVAILABLE















### **Food Preparation**





#### MAGIC CHOP 500 ML

CASE PACK - 60 COLOURS AVAILABLE















CASE PACK - 60









### Food Preparation



#### **WONDER CHOP**

CASE PACK - 60

COLOURS AVAILABLE



#### **CHOP & BLEND 2 IN 1**

CASE PACK - 24

COLOURS AVAILABLE













#### **ECO STORAGE** CONTAINER 1500 ml

CASE PACK - 48

#### COLOURS AVAILABLE







## **ECO STORAGE**

CASE PACK - 72

#### **COLOURS AVAILABLE**























CASE PACK - 96

#### COLOURS AVAILABLE











#### **COLOURS AVAILABLE**

























































#### **ECO** STORAGE

CONTAINER 500 ml

CASE PACK - 48

#### **COLOURS AVAILABLE**











### **ECO** STORAGE

CONTAINER 750 ml

CASE PACK - 48

COLOURS AVAILABLE

























## Container Storage Plastic

CONTAINER 1000 ml

**ECO** STORAGE

CASE PACK - 36







## Container Storage P I a s t i c





































CASE PACK - 24 COLOURS AVAILABLE



500ml











## Container Storage Plastic





CASE PACK - 24

COLOURS AVAILABLE



















































































#### Container Storage Plastic

#### FRESHY CONTAINER 7 PCS.

CASE PACK - 36





















## Freshy Containers 7 Pcs.























#### Container Storage Plastic



<u>अचार</u>ः डब्बा

PICK TO DRY CONTAINER

CASE PACK - 48

Clip And Close Container
PLASTIC 3 PCS SET

CASE PACK - 48

COLOURS AVAILABLE

350ML - 120 / 6