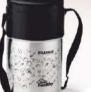

### Lunch Box



New complete steel

VEGGIE CONTAINER

with both inside & outside steel





#### **AVAILABLE COLOURS:**







































 A premium version of regular steel lunch box with innovative stainless steel lid.

- Leak Proof & Airtight.
- · Very minimal use of plastic saves your food from direct plastic contact. Food won't absorb flavors and odour like plastic.
- · Sleek and compact size that easily fits into handbag, schoolbag & briefcase.
- Safe and non-toxic way to enjoy your meal.







CASE PACK - 48





































#### Kids Lunch Box



CASE PACK - 48





















CASE PACK - 48









#### Kids Lunch Box







#### Lunch Box Leak Proof

## Steelex 4

CASE PACK - 12























DRIPLOCK



DRIPLACK

































Lunch Box Leak Proof



LUNCH BOX

CASE PACK - 24

**COLOURS AVAILABLE** 



TRUEWARE





















CASE PACK - 48

COLOURS AVAILABLE













CASE PACK - 36

COLOURS AVAILABLE



















Lunch Box Leak Proof

#### FOODY 3

LUNCH BOX

CASE PACK - 24





























CASE PACK - 24

COLOURS AVAILABLE











































































































2+1PCS PP / STEEL

CASE PACK - 48

**COLOURS AVAILABLE** 000





**LUNCH BOX** 2PCS STEEL SILVERLINE

CASE PACK - 60

COLOURS AVAILABLE . .







CASE PACK - 60



















2+1Pcs

CASE PACK - 48 COLOURS AVAILABLE



LUNCH BOX DOUBLE UP

STEEL SILVERLINE













Lunch Box Eco Fres