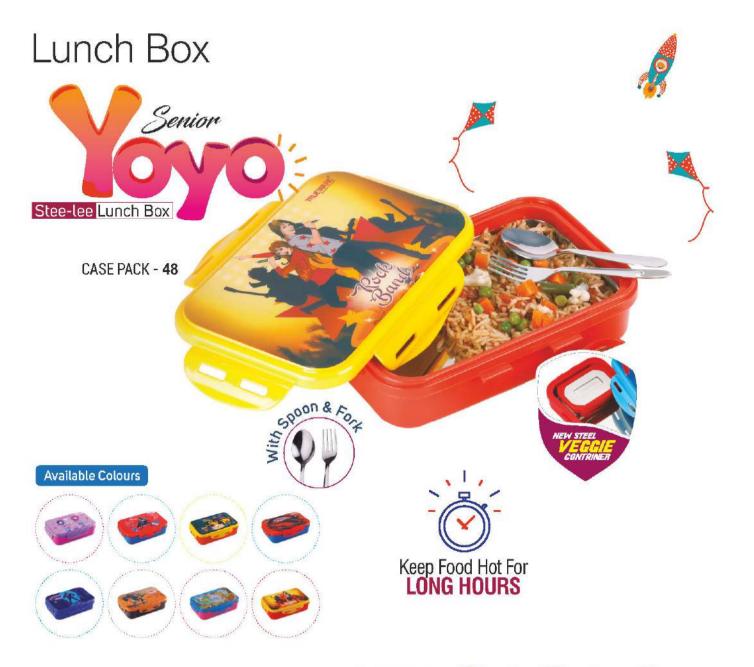

#### STEE-LEE LUNCH BOX

#### New complete steel

VEGGIE CONTAINER
with both inside and outside steel

CASE PACK - 48

Keep Food Hot For LONG HOURS

#### Lunch Box Leak Proof

Steel Inside in VEGGIE CONTAINER

CONTRINER

### Lunch Box

### Lunch Box

New complete steel

VEGGIE CONTAINER

with both inside & outside steel