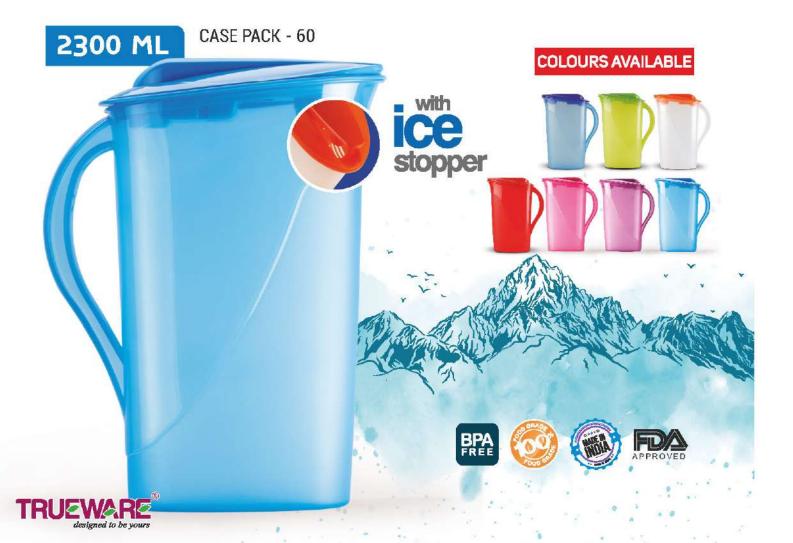

## **THUNDER**

CO L WATER JUG

CASE PACK - 24

mpartment Cup for easy for cup drinking

Wide mouth for easy cleaning