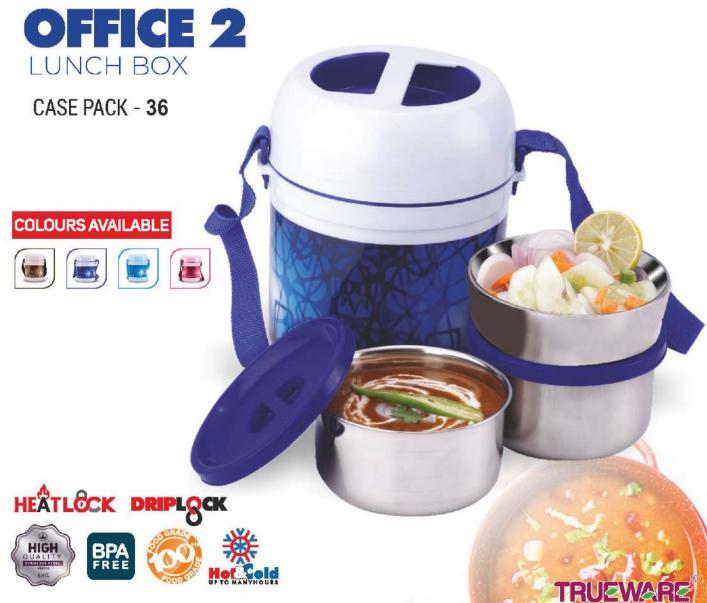

Lunch Box Eco Fresh

LUNCH BOX 2+1Pcs
PP SILVERLINE

CASE PACK - 48

INSULATED 3+1
LUNCH BOX
STEEL CONTAINER

CASE PACK - 24

INSULATED BOTTLE