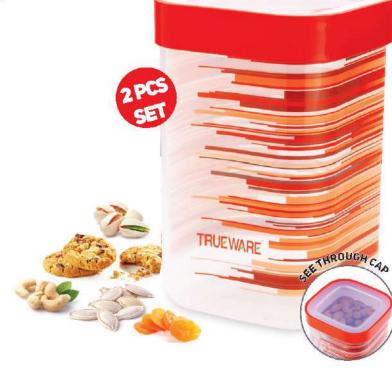

#### Container Storage Plastic

<u>अचार</u>ः डब्बा

PICK TO DRY CONTAINER

CASE PACK - 48

Clip And Close Container
PLASTIC 3 PCS SET

CASE PACK - 48

COLOURS AVAILABLE

350ML - 120 / 650ML - 96 / 1200ML - 96