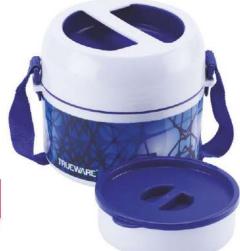

#### New complete steel

VEGGIE CONTAINER
with both inside and outside steel

CASE PACK - 48

Keep Food Hot For LONG HOURS

#### Lunch Box Leak Proof

Steel Inside in VEGGIE CONTAINER

CONTRINER

### Lunch Box

New complete steel

VEGGIE CONTAINER

with both inside & outside steel