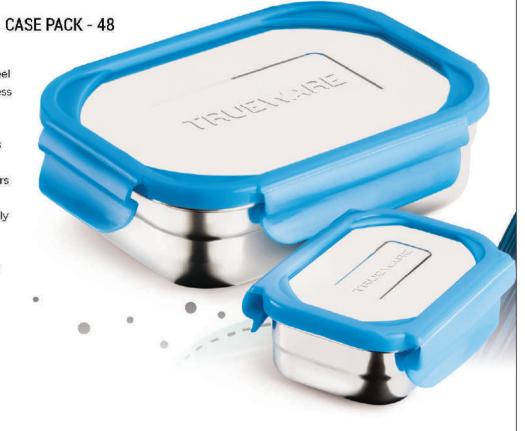

#### STEE-LEE LUNCH BOX

#### New complete steel

VEGGIE CONTAINER
with both inside and outside steel

CASE PACK - 48

Keep Food Hot For LONG HOURS

#### Lunch Box Leak Proof

Steel Inside in VEGGIE CONTAINER

CONTRINER

### Lunch Box

### Lunch Box

New complete steel

VEGGIE CONTAINER

with both inside & outside steel

#### **AVAILABLE COLOURS:**

 A premium version of regular steel lunch box with innovative stainless steel lid.

- Leak Proof & Airtight.
- · Very minimal use of plastic saves your food from direct plastic contact. Food won't absorb flavors and odour like plastic.
- · Sleek and compact size that easily fits into handbag, schoolbag & briefcase.
- Safe and non-toxic way to enjoy your meal.

CASE PACK - 48