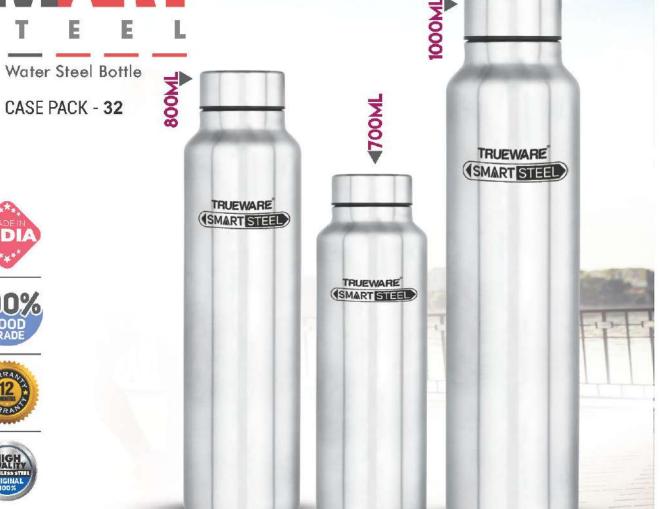

#### Bottles

CASE PACK - 32

CASE PACK - 32

**Ideal for storing** any beverages, offers convenience while travelling.

Bottles

## DURA CASE PACK - 32

IDEAL FOR STORING ANY BEVERAGES, OFFERS CONVENIENCE WHILE TRAVELLING.

TRUEWARE DURA STEEL

**▼** 600ML

TRUEWARE DURA STEEL

TRUEWARE (DURA STEEL)