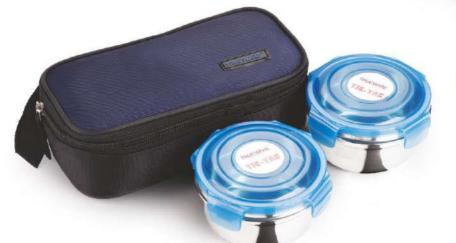

#### STEE-LEE LUNCH BOX

#### New complete steel

VEGGIE CONTAINER
with both inside and outside steel

CASE PACK - 48

Keep Food Hot For LONG HOURS

#### Lunch Box Leak Proof

Steel Inside in VEGGIE CONTAINER

CONTRINER

### Lunch Box

### Lunch Box

New complete steel

VEGGIE CONTAINER

with both inside & outside steel