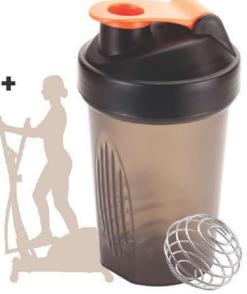

#### **Shakers**

CASE PACK - 72

**COLOURS AVAILABLE** 

(3-IN-1)CASE PACK - 72

**COLOURS AVAILABLE** 

WITH TRAY & PP BLENDER BALL

CASE PACK - 72

**COLOURS AVAILABLE** 

WITH TRAY & PP BLENDER BALL

CASE PACK - 72

COLOURS AVAILABLE

#### **Shakers**

(3-IN-1) WITH TRAY CASE PACK - 72

**COLOURS AVAILABLE** 