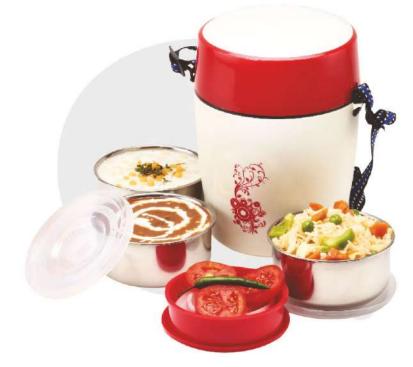

## Steelex 4

CASE PACK - 12

DRIPLOCK

DRIPLACK

Lunch Box Leak Proof

LUNCH BOX

CASE PACK - 24

**COLOURS AVAILABLE** 

TRUEWARE

CASE PACK - 48

COLOURS AVAILABLE

CASE PACK - 36

COLOURS AVAILABLE

Lunch Box Leak Proof