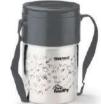

#### STEE-LEE LUNCH BOX

#### New complete steel

VEGGIE CONTAINER
with both inside and outside steel

CASE PACK - 48

Keep Food Hot For LONG HOURS

#### Lunch Box Leak Proof

Steel Inside in VEGGIE CONTAINER

CONTRINER

### Lunch Box

### Lunch Box

New complete steel

VEGGIE CONTAINER

with both inside & outside steel

#### **AVAILABLE COLOURS:**

 A premium version of regular steel lunch box with innovative stainless steel lid.

- Leak Proof & Airtight.
- · Very minimal use of plastic saves your food from direct plastic contact. Food won't absorb flavors and odour like plastic.
- · Sleek and compact size that easily fits into handbag, schoolbag & briefcase.
- Safe and non-toxic way to enjoy your meal.