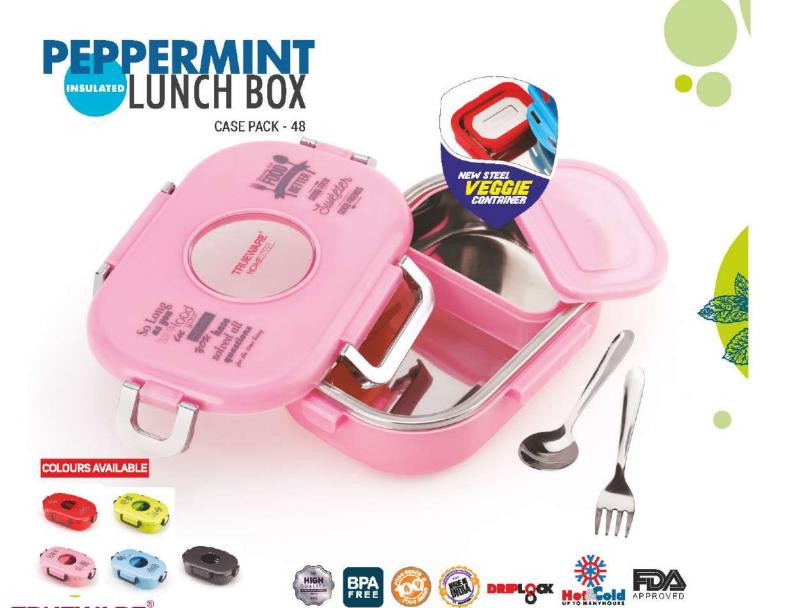

#### New complete steel

VEGGIE CONTAINER
with both inside and outside steel

CASE PACK - 48

Keep Food Hot For LONG HOURS

#### Lunch Box Leak Proof

Steel Inside in VEGGIE CONTAINER

CONTRINER

### Lunch Box

New complete steel

VEGGIE CONTAINER

with both inside & outside steel

#### **AVAILABLE COLOURS:**

 A premium version of regular steel lunch box with innovative stainless steel lid.

- Leak Proof & Airtight.
- · Very minimal use of plastic saves your food from direct plastic contact. Food won't absorb flavors and odour like plastic.
- · Sleek and compact size that easily fits into handbag, schoolbag & briefcase.
- Safe and non-toxic way to enjoy your meal.