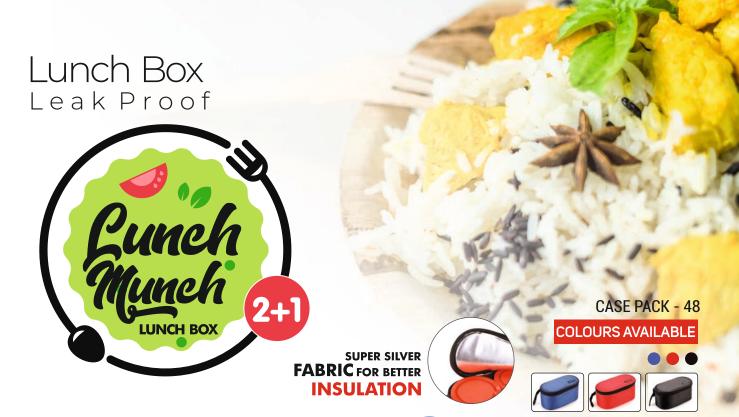

2+1Pcs

CASE PACK - 48 COLOURS AVAILABLE



LUNCH BOX DOUBLE UP

STEEL SILVERLINE













Lunch Box Eco Fresh







LUNCH BOX 2+1Pcs
PP SILVERLINE

CASE PACK - 48





INSULATED 3+1
LUNCH BOX
STEEL CONTAINER

CASE PACK - 24



































































INSULATED BOTTLE

## Lunch Box Leak Proof CASE PACK - 24 **COLOURS AVAILABLE** INSULATED SIPPER NEW ATTRACTIVE BODY DESIGN DRIPLSCK APPROVED APPROVED

#### Lunch Box























SUPER SILVER FABRIC FOR BETTER **INSULATION** 























#### Lunch Box

## lunch box

CASE PACK - 48 ALL CONTAINERS IN STEEL INSIDE









































#### Lunch Box



LUNCHBOX

CASE PACK - 48

COLOURS AVAILABLE:





























































































#### Home Essential





INDIA)

CASE PACK - 48

TRUEWARE









Helps heal Reduces



























TRUEWARE

Home Essential

















#### Bottles





Bottles





Bottles Nirvana **CASE PACK - 24** 1000 PURE COPPER



Bottles

FLIP TOP LID EASY TO CARRY

TRUEWARE



CASE PACK - 64

TRUEWARE

DON'T Sor Wes Years TIRED

Sup Utus Quant

(800)















## Bottles 600 Steel Insulated Bottle Case Pack: 64 | 48 PA CRATIFIED HOT&COLD UP TO MANY HOURS Colours Available

TRUEWARE

designed to be yours

#### Bottles



Colours Available:

Case Pack: 64











# Bottles



Colours Available:































#### Bottles



CASE PACK - 64

























CASE PACK - 64





TRUEWARE®

designed to be