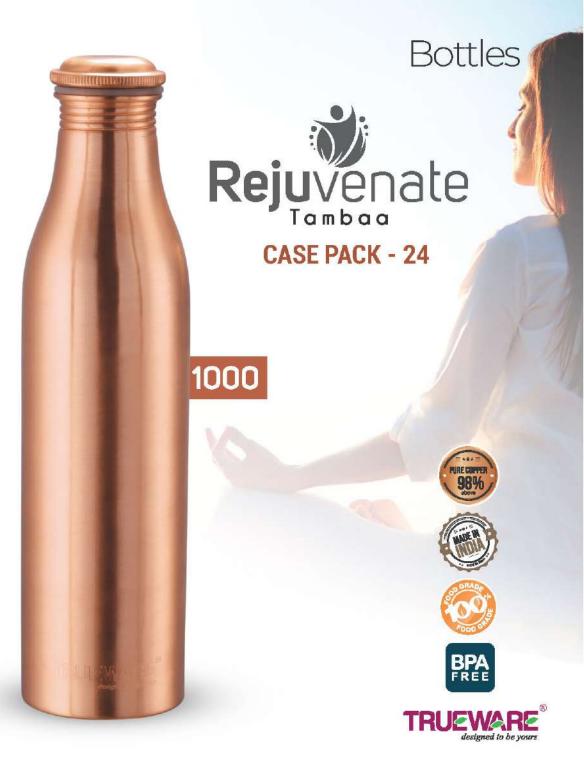

#### Bottles

Bottles

Bottles Nirvana **CASE PACK - 24** 1000 PURE COPPER

Bottles

FLIP TOP LID EASY TO CARRY

TRUEWARE

CASE PACK - 64

TRUEWARE