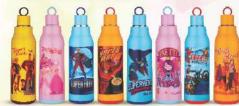

#### Bottles

Bottles

Bottles Nirvana **CASE PACK - 24** 1000 PURE COPPER

Bottles

FLIP TOP LID EASY TO CARRY

TRUEWARE

CASE PACK - 64

TRUEWARE

## Bottles 600 Steel Insulated Bottle Case Pack: 64 | 48 PA CRATIFIED HOT&COLD UP TO MANY HOURS Colours Available

TRUEWARE

designed to be yours