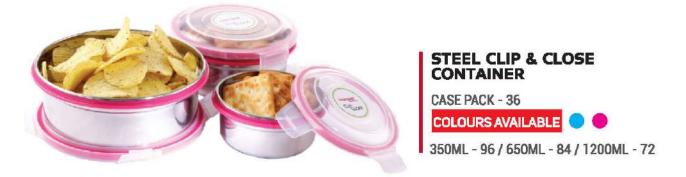

#### STEEL TIK TAK CONTAINER

CASE PACK - 36

COLOURS AVAILABLE

350ML - 96 / 650ML - 84 / 1200ML - 72

INDIVIDUAL ALSO