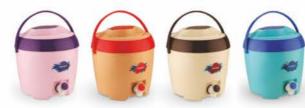

## **THUNDER**

CO L WATER JUG

CASE PACK - 24

mpartment Cup for easy for cup drinking

Wide mouth for easy cleaning