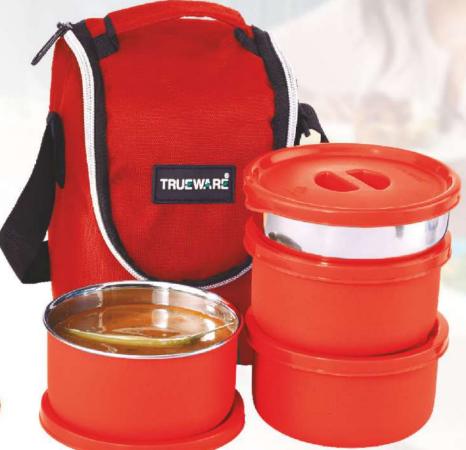

### Lunch Box

### Lunch Box

New complete steel

VEGGIE CONTAINER

with both inside & outside steel