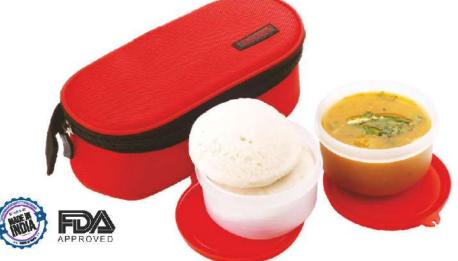

#### STEE-LEE LUNCH BOX

#### New complete steel

VEGGIE CONTAINER
with both inside and outside steel

CASE PACK - 48

Keep Food Hot For LONG HOURS

#### Lunch Box Leak Proof

Steel Inside in VEGGIE CONTAINER

CONTRINER

### Lunch Box

### Lunch Box

New complete steel

VEGGIE CONTAINER

with both inside & outside steel

#### **AVAILABLE COLOURS:**

 A premium version of regular steel lunch box with innovative stainless steel lid.

- Leak Proof & Airtight.
- · Very minimal use of plastic saves your food from direct plastic contact. Food won't absorb flavors and odour like plastic.
- · Sleek and compact size that easily fits into handbag, schoolbag & briefcase.
- Safe and non-toxic way to enjoy your meal.