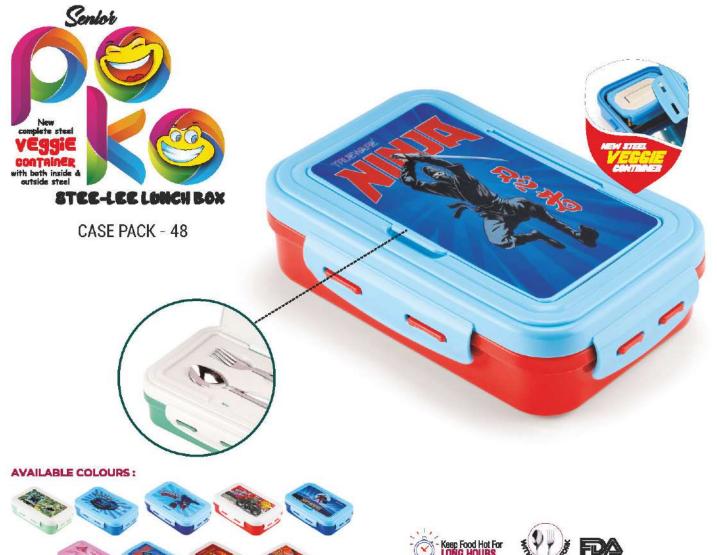

#### STEE-LEE LUNCH BOX

#### New complete steel

VEGGIE CONTAINER
with both inside and outside steel

CASE PACK - 48

Keep Food Hot For LONG HOURS

### Lunch Box

New complete steel

VEGGIE CONTAINER

with both inside & outside steel

#### **AVAILABLE COLOURS:**

 A premium version of regular steel lunch box with innovative stainless steel lid.

- Leak Proof & Airtight.
- · Very minimal use of plastic saves your food from direct plastic contact. Food won't absorb flavors and odour like plastic.
- · Sleek and compact size that easily fits into handbag, schoolbag & briefcase.
- Safe and non-toxic way to enjoy your meal.