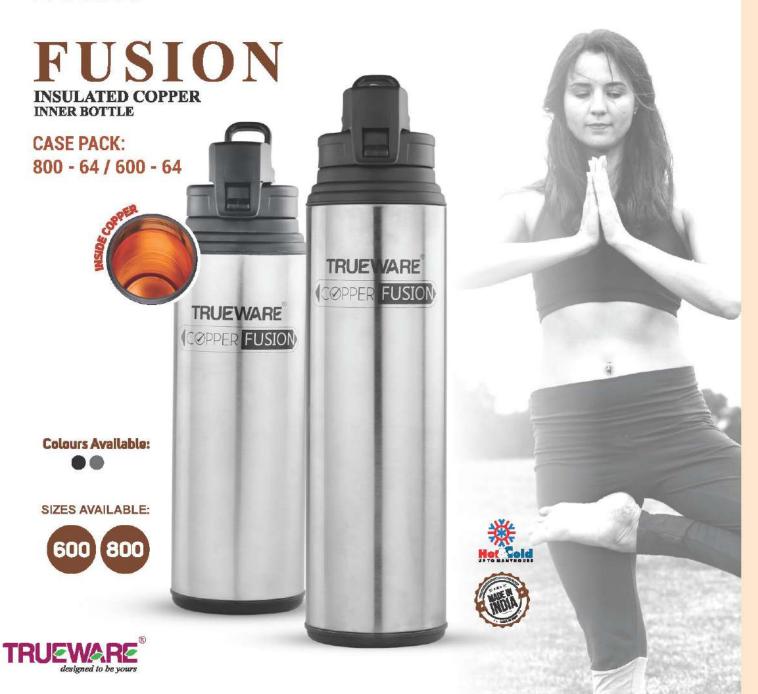

## Bottles 600 Steel Insulated Bottle Case Pack: 64 | 48 PA CRATIFIED HOT&COLD UP TO MANY HOURS Colours Available

TRUEWARE

designed to be yours

#### Bottles

Colours Available:

Case Pack: 64