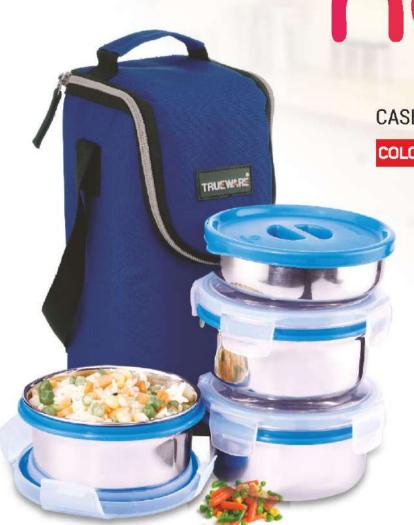

### Lunch Box

### Lunch Box

New complete steel

VEGGIE CONTAINER

with both inside & outside steel