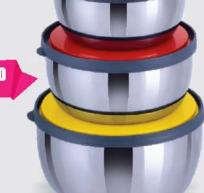

#### STEEL BOWL WITH PLASTIC LID 5 PCS SET

CASE PACK - 24 Colors Available - Assorted Color 200ML - 180 / 450ML - 144 / 750ML - 120 / 1050ML - 84 / 1650ML - 72

### STEEL BOWL WITH PLASTIC LID 4 PCS SET

450ML - 144 / 750ML - 120 / 1050ML - 84 / 1650ML - 72