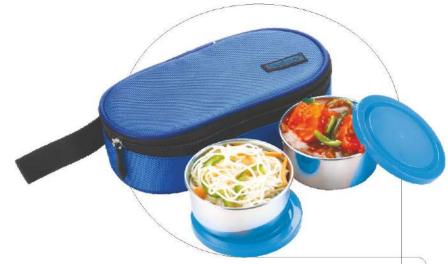

### Lunch Box

### Lunch Box

New complete steel

VEGGIE CONTAINER

with both inside & outside steel

#### **AVAILABLE COLOURS:**

 A premium version of regular steel lunch box with innovative stainless steel lid.

- Leak Proof & Airtight.
- · Very minimal use of plastic saves your food from direct plastic contact. Food won't absorb flavors and odour like plastic.
- · Sleek and compact size that easily fits into handbag, schoolbag & briefcase.
- Safe and non-toxic way to enjoy your meal.