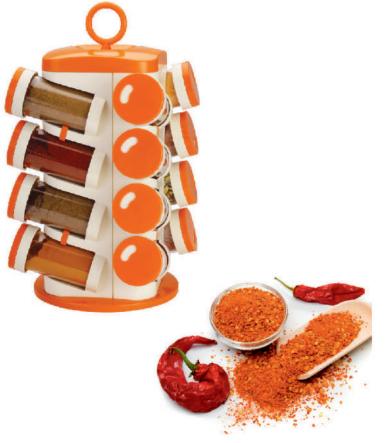

### Spice Containers

#### **SPICE CONTAINER**

CASE PACK - 12

COLOURS AVAILABLE