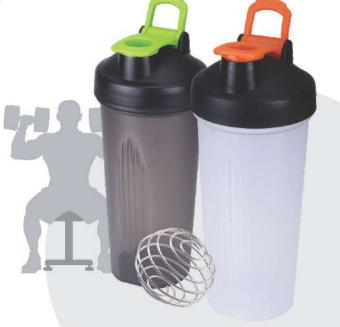

#### **Shakers**

**POWER BOOST SHAKER** 

CASE PACK - 72

**COLOURS AVAILABLE** 

**Shakers** 

#### **Shakers**

CASE PACK - 72

**COLOURS AVAILABLE** 

(3-IN-1)CASE PACK - 72

**COLOURS AVAILABLE** 

WITH TRAY & PP BLENDER BALL

CASE PACK - 72

**COLOURS AVAILABLE** 

WITH TRAY & PP BLENDER BALL

CASE PACK - 72

COLOURS AVAILABLE

#### **Shakers**

(3-IN-1) WITH TRAY CASE PACK - 72

**COLOURS AVAILABLE** 

#### **SHAKER MINI SMART +**

STEEL BLENDER BALL

CASE PACK - 72

**COLOURS AVAILABLE** 

#### **Shakers**

STEEL BLENDER BALL