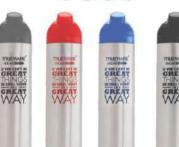

#### Bottles

Bottles

Bottles Nirvana **CASE PACK - 24** 1000 PURE COPPER

Bottles

FLIP TOP LID EASY TO CARRY

TRUEWARE

CASE PACK - 64

TRUEWARE