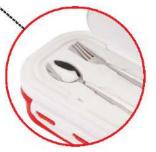

#### **AVAILABLE COLOURS:**

 A premium version of regular steel lunch box with innovative stainless steel lid.

- Leak Proof & Airtight.
- · Very minimal use of plastic saves your food from direct plastic contact. Food won't absorb flavors and odour like plastic.
- · Sleek and compact size that easily fits into handbag, schoolbag & briefcase.
- Safe and non-toxic way to enjoy your meal.

CASE PACK - 48