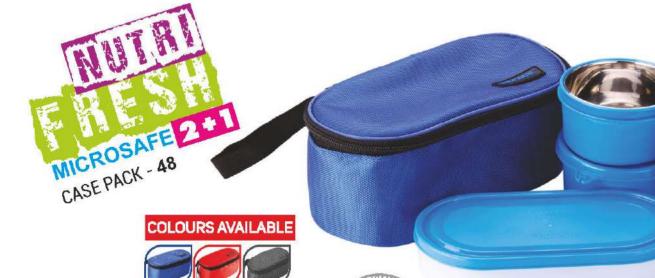

tic.
- · Sleek and compact size that easily fits into handbag, schoolbag & briefcase.
- Safe and non-toxic way to enjoy your meal.







CASE PACK - 48





































#### Kids Lunch Box



CASE PACK - 48





















CASE PACK - 48









#### Kids Lunch Box







#### Lunch Box Leak Proof

## Steelex 4

CASE PACK - 12























DRIPLOCK



DRIPLACK

































Lunch Box Leak Proof



LUNCH BOX

CASE PACK - 24

**COLOURS AVAILABLE** 



TRUEWARE





















CASE PACK - 48

COLOURS AVAILABLE













CASE PACK - 36

COLOURS AVAILABLE



















Lunch Box Leak Proof

#### FOODY 3

LUNCH BOX

CASE PACK - 24





























CASE PACK - 24

COLOURS AVAILABLE











































































































2+1PCS PP / STEEL

CASE PACK - 48

**COLOURS AVAILABLE** 000





**LUNCH BOX** 2PCS STEEL SILVERLINE

CASE PACK - 60

COLOURS AVAILABLE . .







CASE PACK - 60



















2+1Pcs

CASE PACK - 48 COLOURS AVAILABLE



LUNCH BOX DOUBLE UP

STEEL SILVERLINE













Lunch Box Eco Fresh







LUNCH BOX 2+1Pcs
PP SILVERLINE

CASE PACK - 48





INSULATED 3+1
LUNCH BOX
STEEL CONTAINER

CASE PACK - 24



































































INSULATED BOTTLE

## Lunch Box Leak Proof CASE PACK - 24 **COLOURS AVAILABLE** INSULATED SIPPER NEW ATTRACTIVE BODY DESIGN DRIPLSCK APPROVED APPROVED

#### Lunch Box























SUPER SILVER FABRIC FOR BETTER **INSULATION**