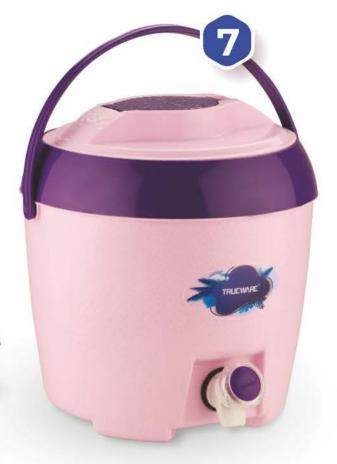

## **THUNDER**

CO L WATER JUG

CASE PACK - 24

mpartment Cup for easy for cup drinking

Wide mouth for easy cleaning