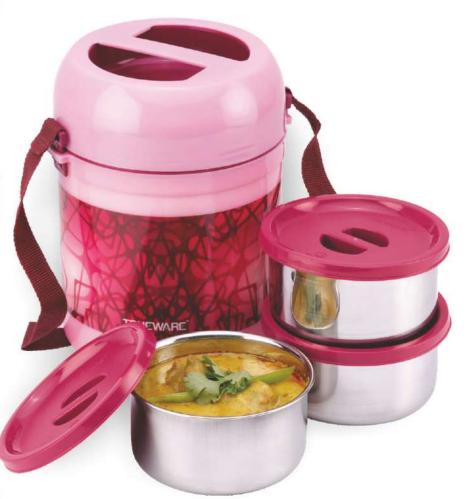

#### STEE-LEE LUNCH BOX

#### New complete steel

VEGGIE CONTAINER
with both inside and outside steel

CASE PACK - 48

Keep Food Hot For LONG HOURS

#### Lunch Box Leak Proof

Steel Inside in VEGGIE CONTAINER

CONTRINER

### Lunch Box

### Lunch Box

New complete steel

VEGGIE CONTAINER

with both inside & outside steel

#### **AVAILABLE COLOURS:**

 A premium version of regular steel lunch box with innovative stainless steel lid.

- Leak Proof & Airtight.
- · Very minimal use of plastic saves your food from direct plastic contact. Food won't absorb flavors and odour like plastic.
- · Sleek and compact size that easily fits into handbag, schoolbag & briefcase.
- Safe and non-toxic way to enjoy your meal.

CASE PACK - 48