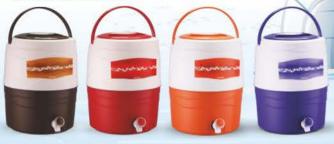

## **THUNDER**

CO L WATER JUG

CASE PACK - 24

mpartment Cup for easy for cup drinking

Wide mouth for easy cleaning

#### Colours Available :

CASSEROLE

2000

CASE PACK - 48

DESIGN-

8 0 0 | 1 0 0 0 | 1 5 0 0 | 2 0 0 0

CASE PACK - 18

REGAL