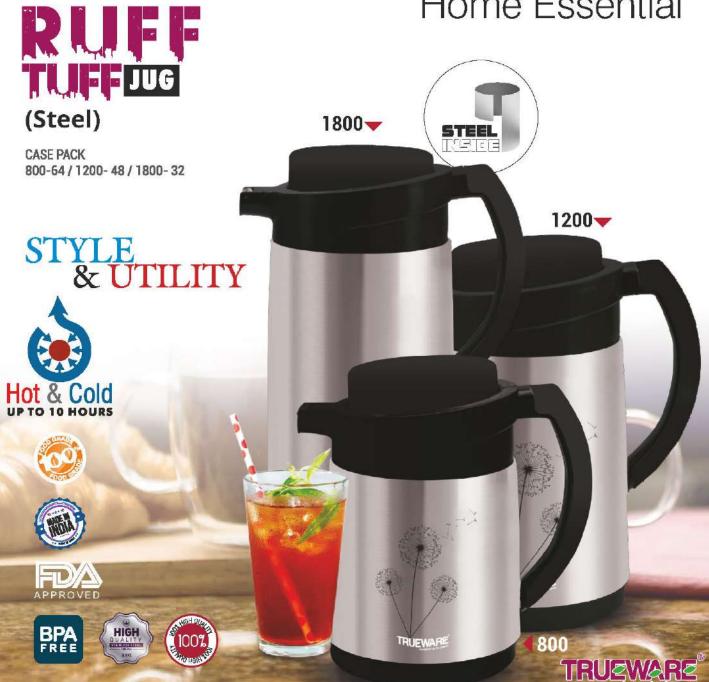

## SOFIYA RUFF TUFF TUE

(Plastic)

CASE PACK - 800 -64 / 1200- 48 / 1800- 32

800~

1

TRUEWARE

TRUEWARE

(Plastic)

CASE PACK - 800 -64 / 1200- 48 / 1800- 32

Phoenix

CASE PACK: 800 - 24 / 1200 - 18

SIZES AVAILABLE:

TRUEWARE