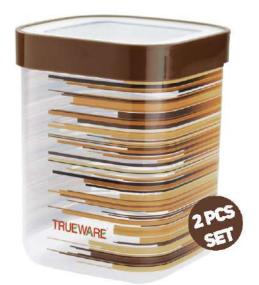

## Container Storage Plastic

CONTAINER 1000 ml

**ECO** STORAGE

CASE PACK - 36

## Container Storage P I a s t i c

CASE PACK - 24 COLOURS AVAILABLE

500ml