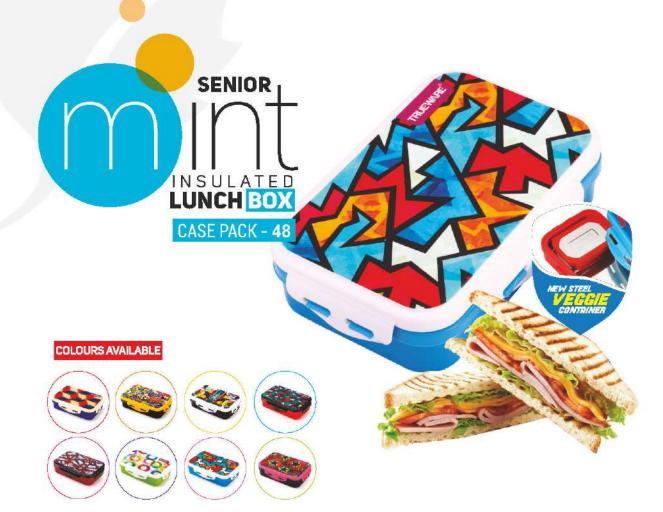

#### New complete steel

VEGGIE CONTAINER
with both inside and outside steel

CASE PACK - 48

Keep Food Hot For LONG HOURS

#### Lunch Box Leak Proof

Steel Inside in VEGGIE CONTAINER

CONTRINER

### Lunch Box

### Lunch Box

New complete steel

VEGGIE CONTAINER

with both inside & outside steel