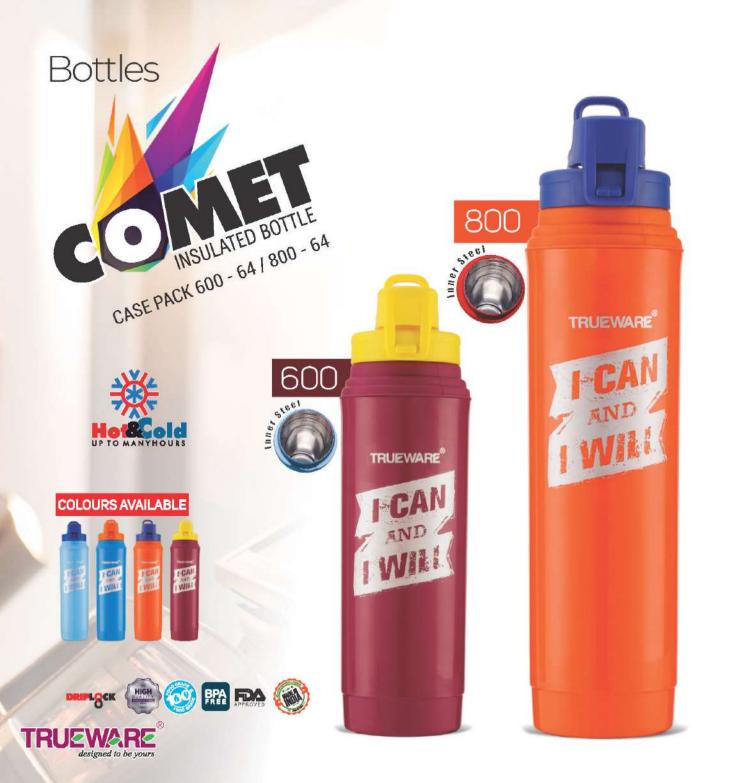

## Bottles 600 Steel Insulated Bottle Case Pack: 64 | 48 PA CRATIFIED HOT&COLD UP TO MANY HOURS Colours Available

TRUEWARE

designed to be yours

#### Bottles

Colours Available:

Case Pack: 64

# Bottles

Colours Available:

#### Bottles

CASE PACK - 64

CASE PACK - 64

TRUEWARE®

designed to be yours

800

Colours Available:

CASE PACK - 64