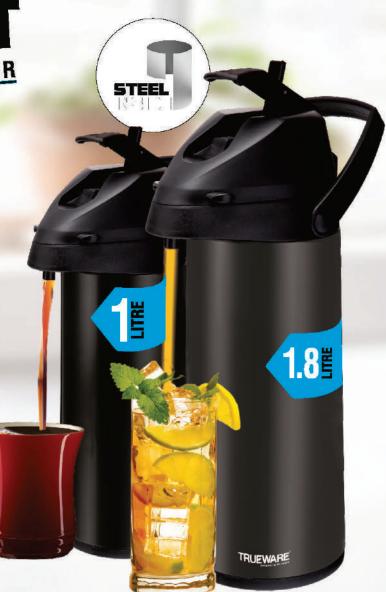

## WITH PUMP DISPENSER (Plastic)

CASE PACK - 1L - 36 / 1.8L - 24

STYLE & UTILITY

WITH PUMP DISPENSER

(Steel)

CASE PACK - 1L - 24 / 1.8L - 18

STYLE & UTILITY