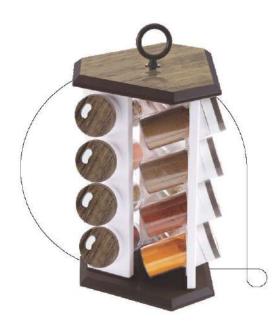

### Spice Containers

#### **SPICE CONTAINER**

CASE PACK - 12

COLOURS AVAILABLE

#### **SPICE CONTAINER**