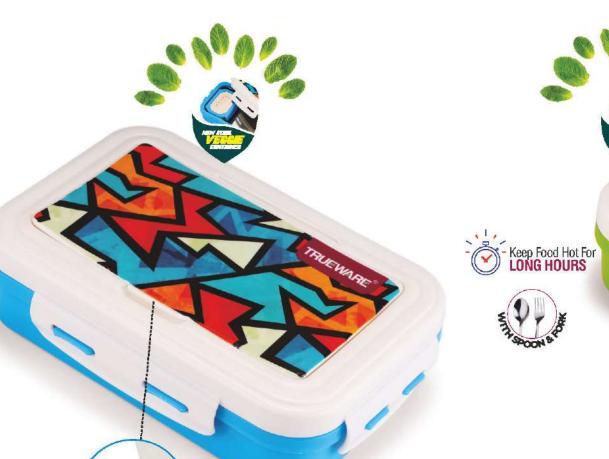

#### New complete steel

VEGGIE CONTAINER
with both inside and outside steel

CASE PACK - 48

Keep Food Hot For LONG HOURS

#### Lunch Box Leak Proof

Steel Inside in VEGGIE CONTAINER

CONTRINER

### Lunch Box

New complete steel

VEGGIE CONTAINER

with both inside & outside steel

#### **AVAILABLE COLOURS:**

 A premium version of regular steel lunch box with innovative stainless steel lid.

- Leak Proof & Airtight.
- · Very minimal use of plastic saves your food from direct plastic contact. Food won't absorb flavors and odour like plastic.
- · Sleek and compact size that easily fits into handbag, schoolbag & briefcase.
- Safe and non-toxic way to enjoy your meal.