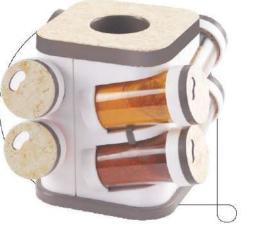

### Spice Containers

CASE PACK - 12

**COLOURS AVAILABLE** ...

#### **SPICE CONTAINER**

CASE PACK - 12

COLOURS AVAILABLE ...