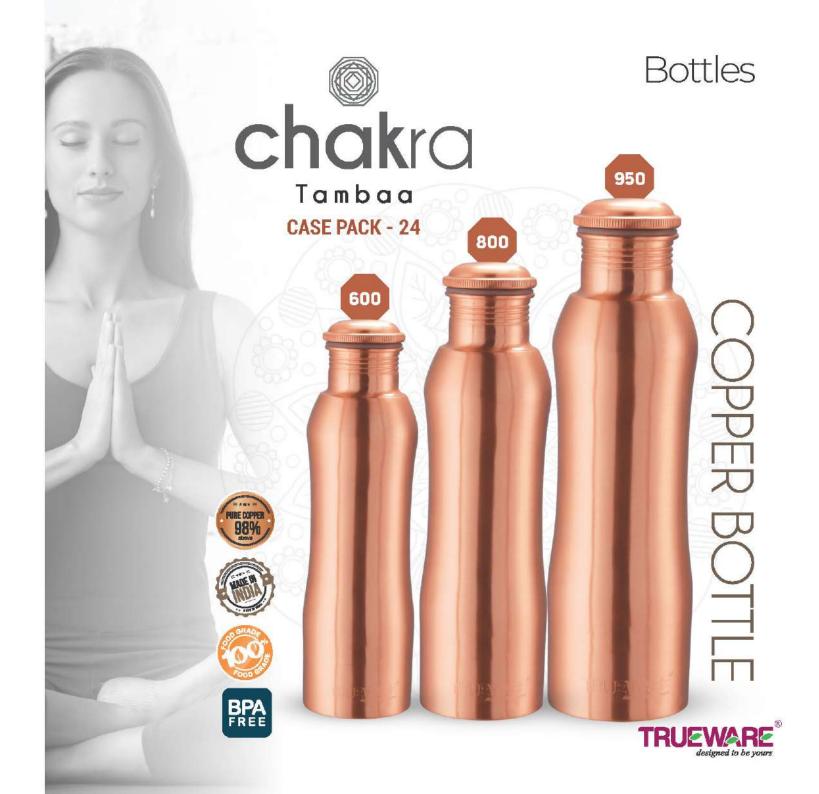

#### Bottles

Bottles

Bottles Nirvana **CASE PACK - 24** 1000 PURE COPPER

Bottles

FLIP TOP LID EASY TO CARRY

TRUEWARE

CASE PACK - 64

TRUEWARE