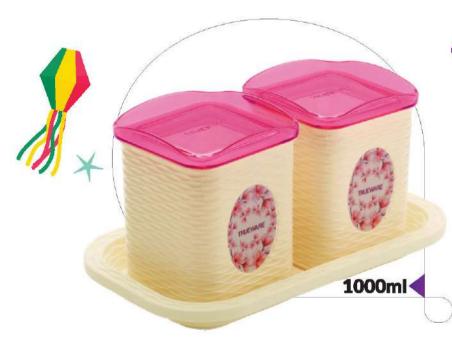

## Container Storage Plastic

CONTAINER 1000 ml

**ECO** STORAGE

CASE PACK - 36