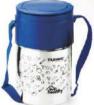

Lunch Box Eco Fresh

LUNCH BOX 2+1Pcs
PP SILVERLINE

CASE PACK - 48

INSULATED 3+1
LUNCH BOX
STEEL CONTAINER

CASE PACK - 24

INSULATED BOTTLE