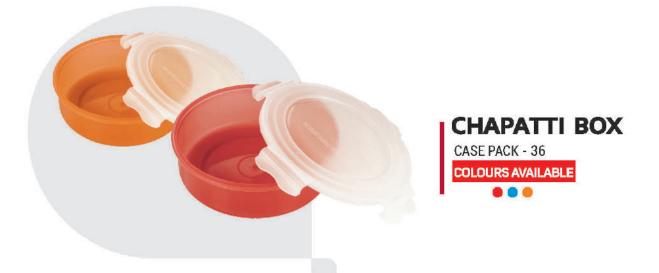

LABLE











#### **COLOURS AVAILABLE**

























































#### **ECO** STORAGE

CONTAINER 500 ml

CASE PACK - 48

#### **COLOURS AVAILABLE**











### **ECO** STORAGE

CONTAINER 750 ml

CASE PACK - 48

COLOURS AVAILABLE

























## Container Storage Plastic

CONTAINER 1000 ml

**ECO** STORAGE

CASE PACK - 36







## Container Storage P I a s t i c





































CASE PACK - 24 COLOURS AVAILABLE



500ml











## Container Storage Plastic





CASE PACK - 24

COLOURS AVAILABLE



















































































#### Container Storage Plastic

#### FRESHY CONTAINER 7 PCS.

CASE PACK - 36





















## Freshy Containers 7 Pcs.























#### Container Storage Plastic



<u>अचार</u>ः डब्बा

PICK TO DRY CONTAINER

CASE PACK - 48

Clip And Close Container
PLASTIC 3 PCS SET

CASE PACK - 48

COLOURS AVAILABLE

350ML - 120 / 650ML - 96 / 1200ML - 96































Kimora



SET OF 2

CASE PACK - 48

TRUEWARE

designed to be yours











Kimora

Storage Container with Tray



CASE PACK - 24



COLOURS AVAILABLE:



# Serving Storage **ELEGANT STEEL BOWL SET 3PCS** CASE PACK - 18 COLOURS AVAILABLE



## Serving Storage





#### Container Storage Steel

## Container Storage Steel **AIR TIGHT&**

**MICROWAVEABLE** 

STEEL BOWLS



CASE PACK - 24 Colors Available - Assorted Color

#### STEEL BOWL WITH PLASTIC LID 5 PCS SET

CASE PACK - 24 Colors Available - Assorted Color 200ML - 180 / 450ML - 144 / 750ML