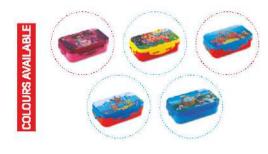

URS







#### Lunch Box Leak Proof





















Steel Inside in VEGGIE CONTAINER











CONTRINER











### Lunch Box











































### Lunch Box



New complete steel

VEGGIE CONTAINER

with both inside & outside steel





#### **AVAILABLE COLOURS:**







































 A premium version of regular steel lunch box with innovative stainless steel lid.

- Leak Proof & Airtight.
- · Very minimal use of plastic saves your food from direct plastic contact. Food won't absorb flavors and odour like plastic.
- · Sleek and compact size that easily fits into handbag, schoolbag & briefcase.
- Safe and non-toxic way to enjoy your meal.







CASE PACK - 48





































#### Kids Lunch Box



CASE PACK - 48





















CASE PACK - 48









#### Kids Lunch Box







#### Lunch Box Leak Proof

## Steelex 4

CASE PACK - 12























DRIPLOCK



DRIPLACK

































Lunch Box Leak Proof



LUNCH BOX

CASE PACK - 24

**COLOURS AVAILABLE** 



TRUEWARE





















CASE PACK - 48

COLOURS AVAILABLE













CASE PACK - 36

COLOURS AVAILABLE



















Lunch Box Leak Proof

#### FOODY 3

LUNCH BOX

CASE PACK - 24





























CASE PACK - 24

COLOURS AVAILABLE











































































































2+1PCS PP / STEEL

CASE PACK - 48

**COLOURS AVAILABLE** 000





**LUNCH BOX** 2PCS STEEL SILVERLINE

CASE PACK - 60

COLOURS AVAILABLE . .







CASE PACK