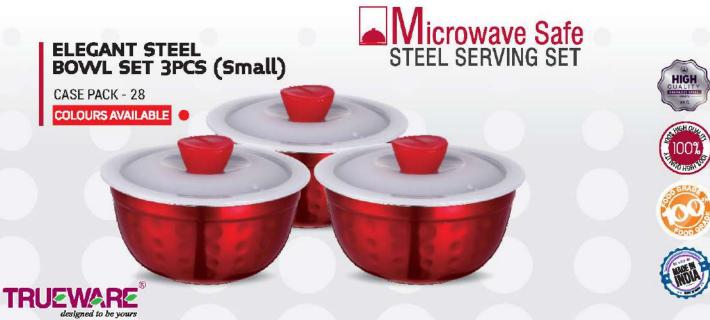

# Serving Storage **ELEGANT STEEL BOWL SET 3PCS** CASE PACK - 18 COLOURS AVAILABLE