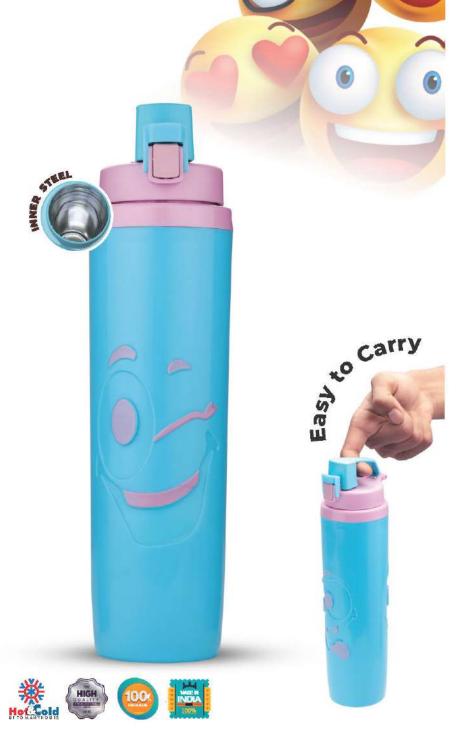

#### Lunch Box



LUNCHBOX

CASE PACK - 48

COLOURS AVAILABLE:





























































































#### Home Essential





INDIA)

CASE PACK - 48

TRUEWARE









Helps heal Reduces



























TRUEWARE

Home Essential

















#### Bottles





Bottles





Bottles Nirvana **CASE PACK - 24** 1000 PURE COPPER



Bottles

FLIP TOP LID EASY TO CARRY

TRUEWARE



CASE PACK - 64

TRUEWARE

DON'T Sor Wes Years TIRED

Sup Utus Quant

(800)















## Bottles 600 Steel Insulated Bottle Case Pack: 64 | 48 PA CRATIFIED HOT&COLD UP TO MANY HOURS Colours Available

TRUEWARE

designed to be yours

#### Bottles



Colours Available:

Case Pack: 64











# Bottles



Colours Available:































#### Bottles



CASE PACK - 64

























CASE PACK - 64





TRUEWARE®

designed to be yours





800









Colours Available:















CASE PACK - 64











STEEL





















EASY TO CARRY





Bottles







#### Bottles



CASE PACK - 64

#### Colors Avaiable:





#### **EASY TO CARRY**





800









































TRUEWARE (HOME SIEED)

IF YOU CAN'T DO





















Bottles

#### Bottles



CASE PACK - 32





















CASE PACK - 32

**Ideal for storing** any beverages, offers convenience while travelling.





Bottles

## DURA CASE PACK - 32

IDEAL FOR STORING ANY BEVERAGES, OFFERS CONVENIENCE WHILE TRAVELLING.



TRUEWARE DURA STEEL



**▼** 600ML

TRUEWARE DURA STEEL





TRUEWARE (DU