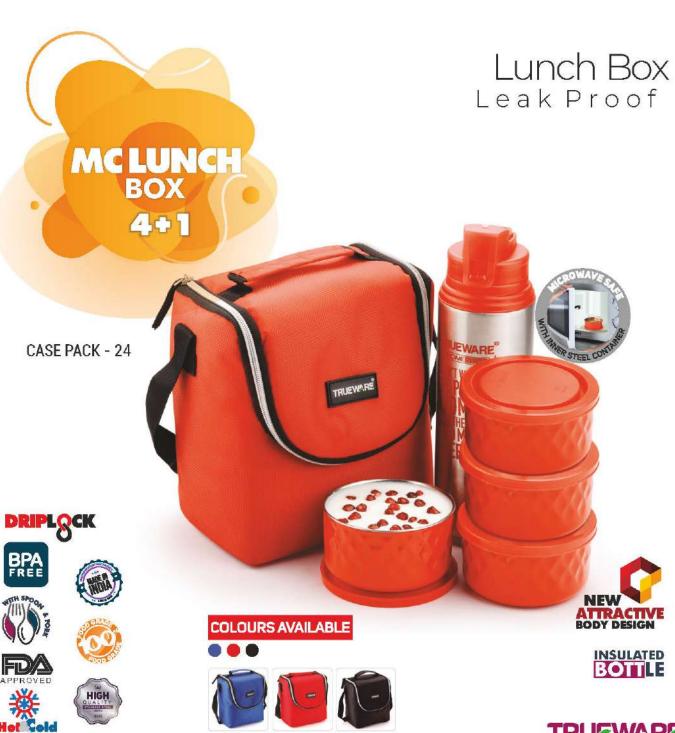

## Steelex 4

CASE PACK - 12

DRIPLOCK

DRIPLACK

Lunch Box Leak Proof

LUNCH BOX

CASE PACK - 24

**COLOURS AVAILABLE** 

TRUEWARE

CASE PACK - 48

COLOURS AVAILABLE

CASE PACK - 36

COLOURS AVAILABLE

Lunch Box Leak Proof

## Lunch Box Leak Proof CASE PACK - 24 **COLOURS AVAILABLE** INSULATED SIPPER NEW ATTRACTIVE BODY DESIGN DRIPLSCK APPROVED APPROVED