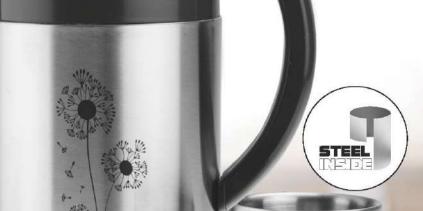

CASE PACK - 800 -64 / 1200- 48 / 1800- 32

Phoenix

CASE PACK: 800 - 24 / 1200 - 18

SIZES AVAILABLE:

TRUEWARE