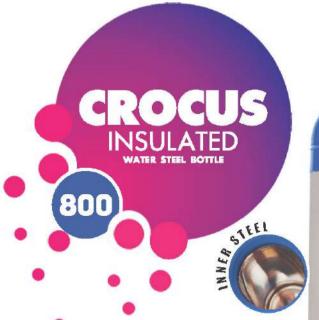

## Bottles 600 Steel Insulated Bottle Case Pack: 64 | 48 PA CRATIFIED HOT&COLD UP TO MANY HOURS Colours Available

TRUEWARE

designed to be yours

#### Bottles

Colours Available:

Case Pack: 64

# Bottles

Colours Available:

#### Bottles

CASE PACK - 64

CASE PACK - 64

TRUEWARE®

designed to be yours

800

Colours Available:

CASE PACK - 64