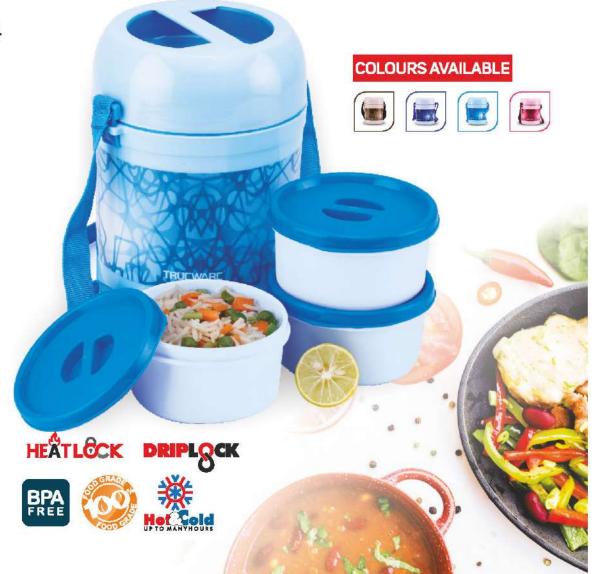

#### New complete steel

VEGGIE CONTAINER
with both inside and outside steel

CASE PACK - 48

Keep Food Hot For LONG HOURS

#### Lunch Box Leak Proof

Steel Inside in VEGGIE CONTAINER

CONTRINER

### Lunch Box

New complete steel

VEGGIE CONTAINER

with both inside & outside steel

#### **AVAILABLE COLOURS:**

 A premium version of regular steel lunch box with innovative stainless steel lid.

- Leak Proof & Airtight.
- · Very minimal use of plastic saves your food from direct plastic contact. Food won't absorb flavors and odour like plastic.
- · Sleek and compact size that easily fits into handbag, schoolbag & briefcase.
- Safe and non-toxic way to enjoy your meal.