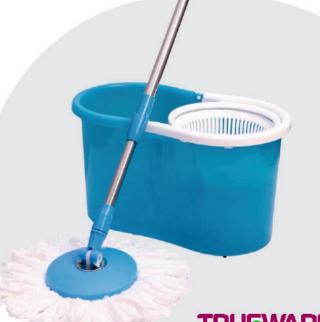

## Mop Bucket MOP BUCKET **COMPACT FOLDABLE** CASE PACK - 04 Colors Available - • • TRUEWARE designed to be yours

#### Mop Bucket

MOP BUCKET EASY - SMART

CASE PACK - 09 Colors Available - • •