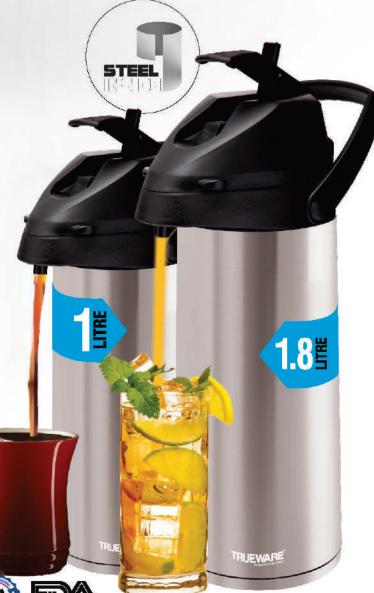

## WITH PUMP DISPENSER (Plastic)

CASE PACK - 1L - 36 / 1.8L - 24

STYLE & UTILITY

WITH PUMP DISPENSER

(Steel)

CASE PACK - 1L - 24 / 1.8L - 18

STYLE & UTILITY