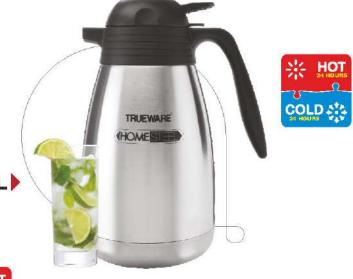

#### Home Essential

CASE PACK: 1500 - 12 / 1000 - 12 / 500 -12

TRUEWARE

(HOME

COLD :

COLD

TRUEWARE

## WITH PUMP DISPENSER (Plastic)

CASE PACK - 1L - 36 / 1.8L - 24

STYLE & UTILITY

WITH PUMP DISPENSER

(Steel)

CASE PACK - 1L - 24 / 1.8L - 18

STYLE & UTILITY