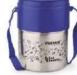

#### STEE-LEE LUNCH BOX

#### New complete steel

VEGGIE CONTAINER
with both inside and outside steel

CASE PACK - 48

Keep Food Hot For LONG HOURS

#### Lunch Box Leak Proof

Steel Inside in VEGGIE CONTAINER

CONTRINER

### Lunch Box

### Lunch Box

New complete steel

VEGGIE CONTAINER

with both inside & outside steel

#### **AVAILABLE COLOURS:**

 A premium version of regular steel lunch box with innovative stainless steel lid.

- Leak Proof & Airtight.
- · Very minimal use of plastic saves your food from direct plastic contact. Food won't absorb flavors and odour like plastic.
- · Sleek and compact size that easily fits into handbag, schoolbag & briefcase.
- Safe and non-toxic way to enjoy your meal.