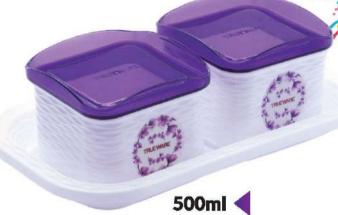

GE** CONTAINER 1500 ml

CASE PACK - 48

#### COLOURS AVAILABLE







## **ECO STORAGE**

CASE PACK - 72

#### **COLOURS AVAILABLE**























CASE PACK - 96

#### COLOURS AVAILABLE











#### **COLOURS AVAILABLE**

























































#### **ECO** STORAGE

CONTAINER 500 ml

CASE PACK - 48

#### **COLOURS AVAILABLE**











### **ECO** STORAGE

CONTAINER 750 ml

CASE PACK - 48

COLOURS AVAILABLE

























## Container Storage Plastic

CONTAINER 1000 ml

**ECO** STORAGE

CASE PACK - 36







## Container Storage P I a s t i c





































CASE PACK - 24 COLOURS AVAILABLE



500ml











## Container Storage Plastic





CASE PACK - 24

COLOURS AVAILABLE



















































































#### Container Storage Plastic

#### FRESHY CONTAINER 7 PCS.

CASE PACK - 36





















## Freshy Containers 7 Pcs.























#### Container Storage Plastic



<u>अचार</u>ः डब्बा

PICK TO DRY CONTAINER

CASE PACK - 48

Clip And Close Container
PLASTIC 3 PCS SET

CASE PACK - 48

COLOURS AVAILABLE

350ML - 120 / 650ML - 96 / 1200ML - 96































Kimora



SET OF 2

CASE PACK - 48

TRUEWARE

designed to be yours











Kimora

Storage Container with Tray



CASE PACK - 24



COLOURS AVAILABLE:



# Serving Storage **ELEGANT STEEL BOWL SET 3PCS** CASE PACK - 18 COLOURS AVAILABLE



## Serving Storage





#### Container Storage Steel

## Container Storage Steel **AIR TIGHT&**

**MICROWAVEABLE** 

STE