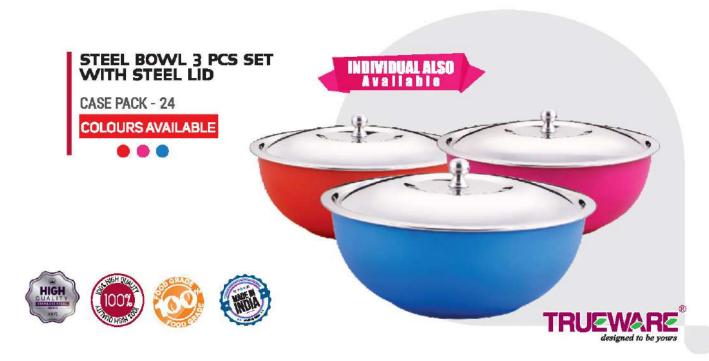

# Serving Storage **ELEGANT STEEL BOWL SET 3PCS** CASE PACK - 18 COLOURS AVAILABLE

## Serving Storage