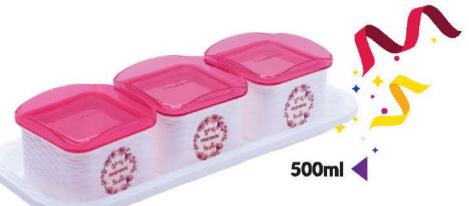

## Container Storage P I a s t i c

CASE PACK - 24 COLOURS AVAILABLE

500ml

## Container Storage Plastic

CASE PACK - 24

COLOURS AVAILABLE

#### Container Storage Plastic