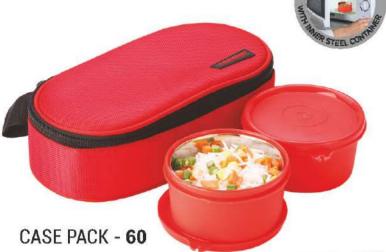

#### FOODY 3

LUNCH BOX

CASE PACK - 24

CASE PACK - 24

COLOURS AVAILABLE

2+1PCS PP / STEEL

CASE PACK - 48

**COLOURS AVAILABLE** 000