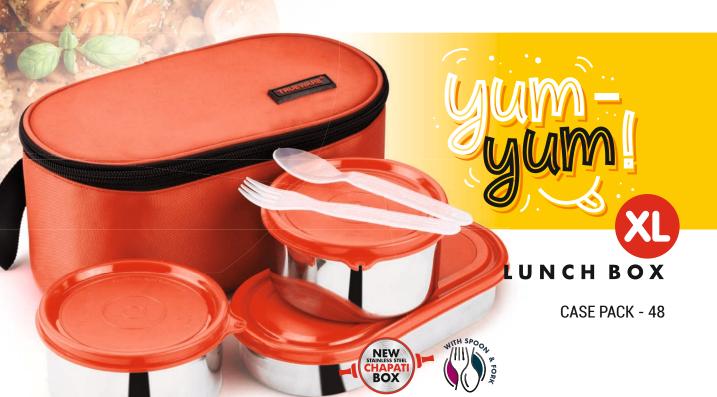

### Lunch Box

### Lunch Box

New complete steel

VEGGIE CONTAINER

with both inside & outside steel

#### **AVAILABLE COLOURS:**

 A premium version of regular steel lunch box with innovative stainless steel lid.

- Leak Proof & Airtight.
- · Very minimal use of plastic saves your food from direct plastic contact. Food won't absorb flavors and odour like plastic.
- · Sleek and compact size that easily fits into handbag, schoolbag & briefcase.
- Safe and non-toxic way to enjoy your meal.