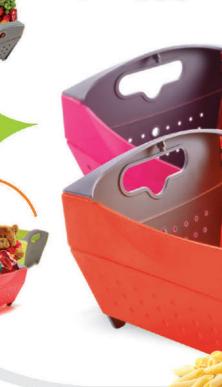

able - Assorted Color

#### STEEL BOWL WITH PLASTIC LID 5 PCS SET

CASE PACK - 24 Colors Available - Assorted Color 200ML - 180 / 450ML - 144 / 750ML - 120 / 1050ML - 84 / 1650ML - 72























### STEEL BOWL WITH PLASTIC LID 4 PCS SET

450ML - 144 / 750ML - 120 / 1050ML - 84 / 1650ML - 72













#### Container Storage s t e e I



### Container Storage s t e e I





## Container Storage s t e e I

#### STEEL TIK TAK CONTAINER

CASE PACK - 36

COLOURS AVAILABLE

350ML - 96 / 650ML - 84 / 1200ML - 72













INDIVIDUAL ALSO













### Storage



#### TUMBLER GLASS SET OF 3 (SHRINK)

CASE PACK - 48
COLOURS AVAILABLE

## PILL BOX / COASTER SMILEY / SMILE WOBBLY

CASE PACK - 120
COLOURS AVAILABLE













#### MAGIC BASKET

CASE PACK - 60

COLOURS AVAILABLE

































#### STEE-LEE LUNCH BOX

#### New complete steel

VEGGIE CONTAINER
with both inside and outside steel

CASE PACK - 48























Keep Food Hot For LONG HOURS







#### Lunch Box Leak Proof





















Steel Inside in VEGGIE CONTAINER











CONTRINER











### Lunch Box











































### Lunch Box



New complete steel

VEGGIE CONTAINER

with both inside & outside steel





#### **AVAILABLE COLOURS:**







































 A premium version of regular steel lunch box with innovative stainless steel lid.

- Leak Proof & Airtight.
- · Very minimal use of plastic saves your food from direct plastic contact. Food won't absorb flavors and odour like plastic.
- · Sleek and compact size