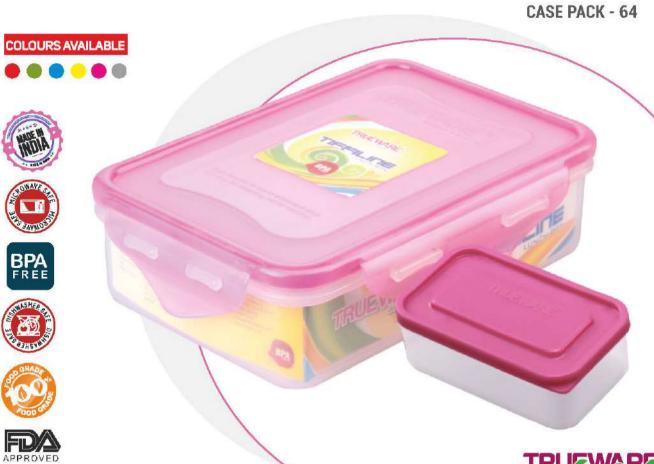

ide in VEGGIE CONTAINER











CONTRINER











### Lunch Box











































### Lunch Box



New complete steel

VEGGIE CONTAINER

with both inside & outside steel





#### **AVAILABLE COLOURS:**







































 A premium version of regular steel lunch box with innovative stainless steel lid.

- Leak Proof & Airtight.
- · Very minimal use of plastic saves your food from direct plastic contact. Food won't absorb flavors and odour like plastic.
- · Sleek and compact size that easily fits into handbag, schoolbag & briefcase.
- Safe and non-toxic way to enjoy your meal.







CASE PACK - 48





































#### Kids Lunch Box



CASE PACK - 48





















CASE PACK - 48









#### Kids Lunch Box







#### Lunch Box Leak Proof

## Steelex 4

CASE PACK - 12























DRIPLOCK



DRIPLACK

































Lunch Box Leak Proof



LUNCH BOX

CASE PACK - 24

**COLOURS AVAILABLE** 



TRUEWARE





















CASE PACK - 48

COLOURS AVAILABLE













CASE PACK - 36

COLOURS AVAILABLE



















Lunch Box Leak Proof

#### FOODY 3

LUNCH BOX

CASE PACK - 24





























CASE PACK - 24

COLOURS AVAILABLE











































































































2+1PCS PP / STEEL

CASE PACK - 48

**COLOURS AVAILABLE** 000





**LUNCH BOX** 2PCS STEEL SILVERLINE

CASE PACK - 60

COLOURS AVAILABLE . .







CASE PACK - 60



















2+1Pcs

CASE PACK - 48 COLOURS AVAILABLE