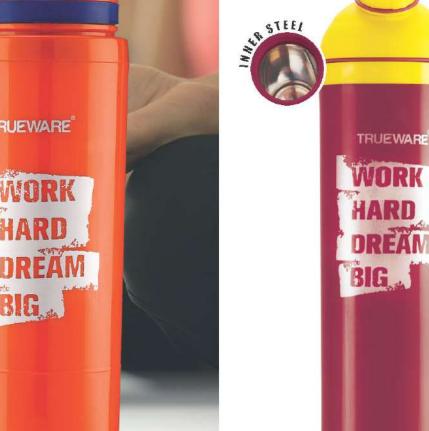

#### Bottles

Bottles

Bottles Nirvana **CASE PACK - 24** 1000 PURE COPPER

Bottles

FLIP TOP LID EASY TO CARRY

TRUEWARE

CASE PACK - 64

TRUEWARE

## Bottles 600 Steel Insulated Bottle Case Pack: 64 | 48 PA CRATIFIED HOT&COLD UP TO MANY HOURS Colours Available

TRUEWARE

designed to be yours

#### Bottles

Colours Available:

Case Pack: 64

# Bottles

Colours Available:

#### Bottles

CASE PACK - 64

CASE PACK - 64

TRUEWARE®

designed to be yours

800

Colours Available:

CASE PACK - 64

STEEL

EASY TO CARRY

Bottles

#### Bottles

CASE PACK - 64

#### Colors Avaiable:

#### **EASY TO CARRY**

800

TRUEWARE (HOME SIEED)

IF YOU CAN'T DO

Bottles