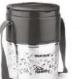

#### STEE-LEE LUNCH BOX

#### New complete steel

VEGGIE CONTAINER
with both inside and outside steel

CASE PACK - 48

Keep Food Hot For LONG HOURS

#### Lunch Box Leak Proof

Steel Inside in VEGGIE CONTAINER

CONTRINER

### Lunch Box

### Lunch Box

New complete steel

VEGGIE CONTAINER

with both inside & outside steel

#### **AVAILABLE COLOURS:**

 A premium version of regular steel lunch box with innovative stainless steel lid.

- Leak Proof & Airtight.
- · Very minimal use of plastic saves your food from direct plastic contact. Food won't absorb flavors and odour like plastic.
- · Sleek and compact size that easily fits into handbag, schoolbag & briefcase.
- Safe and non-toxic way to enjoy your meal.