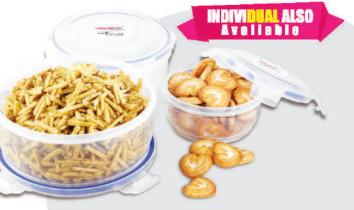

#### STEEL TIK TAK CONTAINER

CASE PACK - 36

COLOURS AVAILABLE

350ML - 96 / 650ML - 84 / 1200ML - 72

INDIVIDUAL ALSO