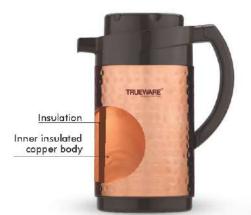

INSULATED 3+1
LUNCH BOX
STEEL CONTAINER

CASE PACK - 24



































































INSULATED BOTTLE

## Lunch Box Leak Proof CASE PACK - 24 **COLOURS AVAILABLE** INSULATED SIPPER NEW ATTRACTIVE BODY DESIGN DRIPLSCK APPROVED APPROVED

#### Lunch Box























SUPER SILVER FABRIC FOR BETTER **INSULATION** 























#### Lunch Box

## lunch box

CASE PACK - 48 ALL CONTAINERS IN STEEL INSIDE









































#### Lunch Box



LUNCHBOX

CASE PACK - 48

COLOURS AVAILABLE:





























































































#### Home Essential





INDIA)

CASE PACK - 48

TRUEWARE









Helps heal Reduces



























TRUEWARE

Home Essential

















#### Bottles





Bottles





Bottles Nirvana **CASE PACK - 24** 1000 PURE COPPER



Bottles

FLIP TOP LID EASY TO CARRY

TRUEWARE



CASE PACK - 64

TRUEWARE

DON'T Sor Wes Years TIRED

Sup Utus Quant

(800)















## Bottles 600 Steel Insulated Bottle Case Pack: 64 | 48 PA CRATIFIED HOT&COLD UP TO MANY HOURS Colours Available

TRUEWARE

designed to be yours

#### Bottles



Colours Available:

Case Pack: 64











# Bottles



Colours Available:































#### Bottles



CASE PACK - 64

























CASE PACK - 64





TRUEWARE®

designed to be yours





800









Colours Available:















CASE PACK - 64











STEEL





















EASY TO CARRY





Bottles







#### Bottles



CASE PACK - 64

#### Colors