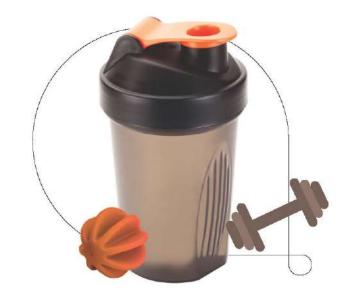

#### **Shakers**

CASE PACK - 72

**COLOURS AVAILABLE** 

(3-IN-1)CASE PACK - 72

**COLOURS AVAILABLE** 

WITH TRAY & PP BLENDER BALL

CASE PACK - 72

**COLOURS AVAILABLE** 

WITH TRAY & PP BLENDER BALL

CASE PACK - 72

COLOURS AVAILABLE